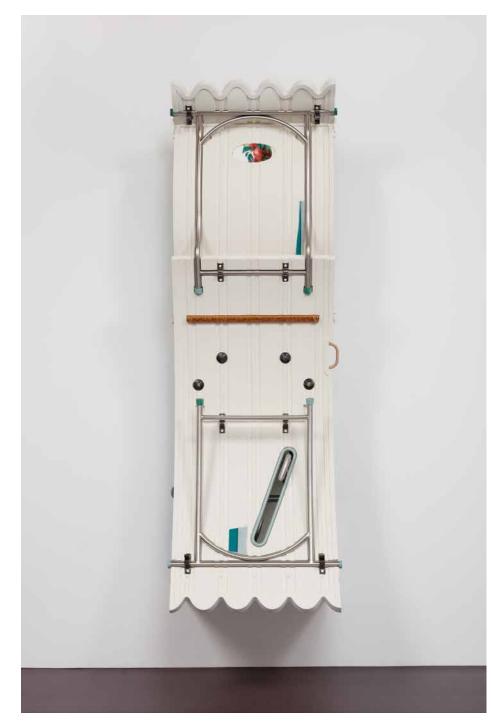

Apricots, 2020 Sand cast and hand painted aluminium, CNC'd and sprayed model board, powder coated, sand blasted, blackened, rusted and copper welded stainless steel and mild steel, nuts and bolts 143 x 60 x 76 x cm | 56 3/8 x 23 1/2 x 29 7/8 in.

Hammock, 2020 Sand cast and hand painted aluminium, CNC'd and sprayed model board, powder coated, phosphated, sand blasted, blackened and copper welded stainless steel and mild steel, nuts and bolts 128 x 82 x 61 cm | 50 3/8 x 32 1/4 x 24 in.

Grain of Wind, 2020 Sand cast and hand painted aluminium, CNC'd and sprayed model board, powder coated, sand blasted, blackened, rusted and copper welded stainless steel and mild steel, nuts and bolts 189.3 x 59.9 x 72.6 cm | 74 1/2 x 23 1/2 x 28 1/2 in.