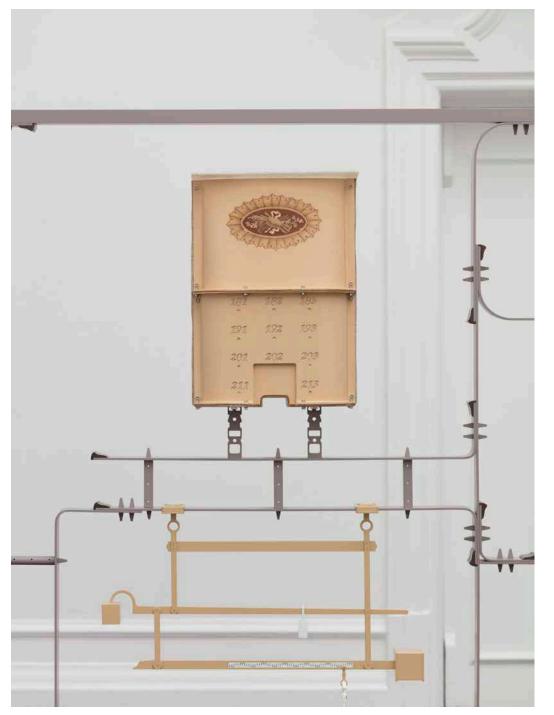

www.nunocenteno.com

Installation view, Pale Planets, 2021, Galeria Nuno Centeno, Porto, Portugal

Installation view, Pale Planets, 2021, Galeria Nuno Centeno, Porto, Portugal

Knaves (Cadet), 2021 C-print mounted on aluminium, powder coated steel, welded and powder coated aluminium 85 x 60 x 5 cm | 33 3/8 x 23 1/2 x 2 in. Knaves (Night Jogging), 2021 C-print mounted on aluminium, powder coated steel, welded and powder coated aluminium 85 x 60 x 5 cm | 33 3/8 x 23 1/2 x 2 in. Tackle and Bait (Knaves), 2021 C-prints mounted on aluminium, laser cut powder coated steel, welded and powder coated aluminium, rivets, toggle fixings 85 x 60 x 5 cm | 33 3/8 x 23 1/2 x 2 in.