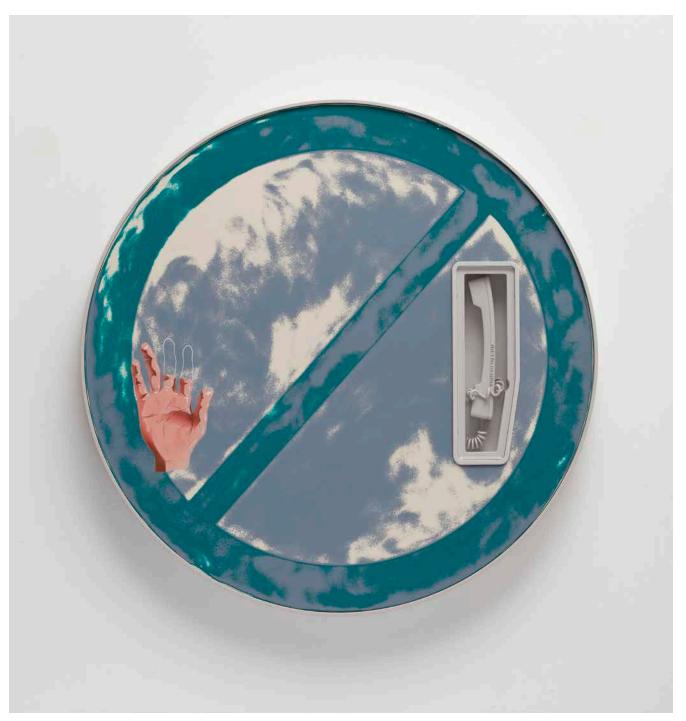

Settings (Antennae), 2019 Powder coated and airbrushed steel, CNC'daluminium, sprayed UV printed resin, aluminium hex pole, hex bolts, sprayed UV printed resin, acrylic grub screws. 71 x 71 x 5 cm | 27 7/8 x 27 7/8 x 2 in.

Installation view Moment.Monument, 2021 Kunst Museum Winterthur Switzerland

Settings (City Pollen), 2019 Powder coated and airbrushed steel, aluminium, sprayed UV printed resin, acrylic, grub screws 71 x 71 x 5 cm | 27 7/8 x 27 7/8 x 2 in.

Settings (Fire Flies), 2019 Powder coated and airbrushed steel, aluminum, sprayed UV printed resin, acrylic, grub screws 71 x 71 x 5,5 cm | 28 x 28 x 2 1/8 in.

Installation view The Hepworth Prize for Sculpture, 2018 The Hepworth Wakefield