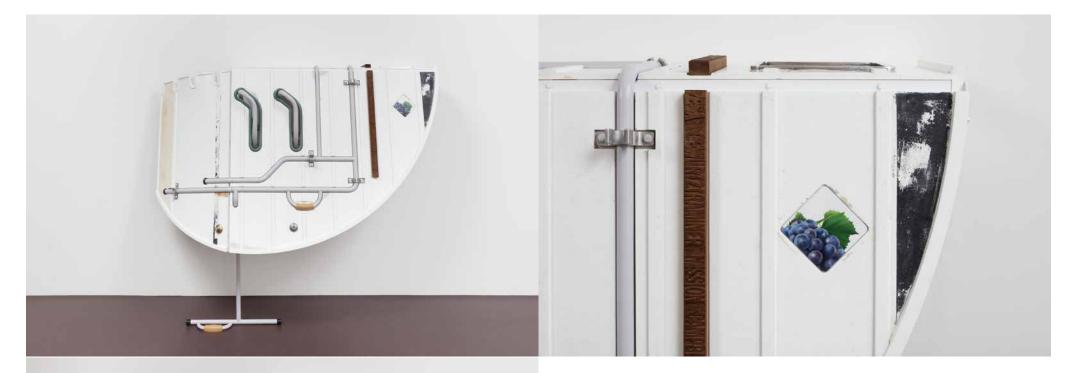

Settings (Antennae), 2019 Powder coated and airbrushed steel, CNC'daluminium, sprayed UV printed resin, aluminium hex pole, hex bolts, sprayed UV printed resin, acrylic grub screws. 71 x 71 x 5 cm | 27 7/8 x 27 7/8 x 2 in.

Installation view Moment.Monument, 2021 Kunst Museum Winterthur Switzerland

Settings (City Pollen), 2019 Powder coated and airbrushed steel, aluminium, sprayed UV printed resin, acrylic, grub screws 71 x 71 x 5 cm | 27 7/8 x 27 7/8 x 2 in.

Settings (Fire Flies), 2019 Powder coated and airbrushed steel, aluminum, sprayed UV printed resin, acrylic, grub screws 71 x 71 x 5,5 cm | 28 x 28 x 2 1/8 in.

Installation view The Hepworth Prize for Sculpture, 2018 The Hepworth Wakefield