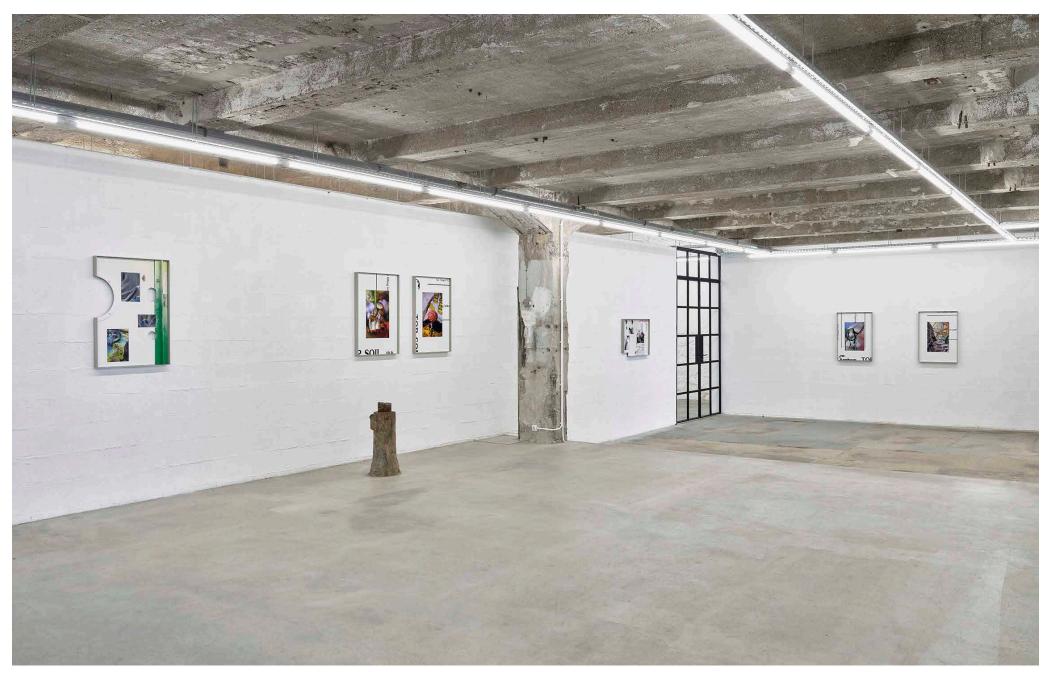

www.nunocenteno.com

Installation view, Pale Planets, 2021, Galeria Nuno Centeno, Porto, Portugal

Installation view, Pale Planets, 2021, Galeria Nuno Centeno, Porto, Portugal

Knaves (Cadet), 2021 C-print mounted on aluminium, powder coated steel, welded and powder coated aluminium 85 x 60 x 5 cm | 33 3/8 x 23 1/2 x 2 in. Knaves (Night Jogging), 2021 C-print mounted on aluminium, powder coated steel, welded and powder coated aluminium 85 x 60 x 5 cm | 33 3/8 x 23 1/2 x 2 in. Tackle and Bait (Knaves), 2021 C-prints mounted on aluminium, laser cut powder coated steel, welded and powder coated aluminium, rivets, toggle fixings 85 x 60 x 5 cm | 33 3/8 x 23 1/2 x 2 in.