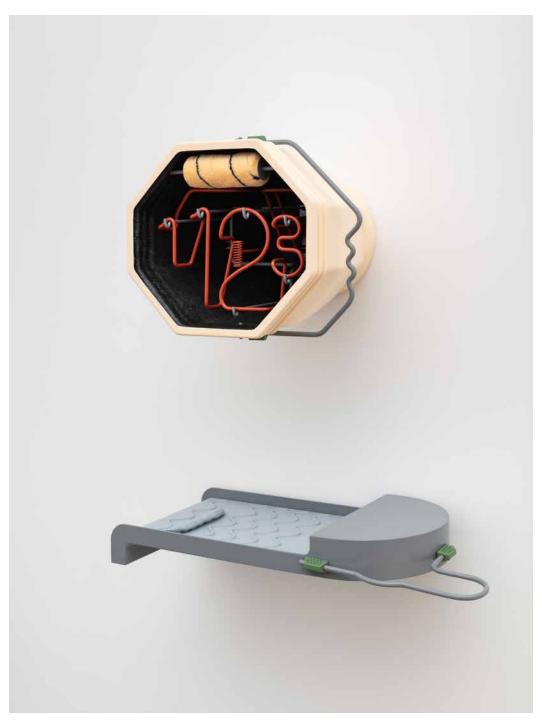

Settings (Antennae), 2019 Powder coated and airbrushed steel, CNC'daluminium, sprayed UV printed resin, aluminium hex pole, hex bolts, sprayed UV printed resin, acrylic grub screws. 71 x 71 x 5 cm | 27 7/8 x 27 7/8 x 2 in.

Installation view Moment.Monument, 2021 Kunst Museum Winterthur Switzerland

Settings (City Pollen), 2019 Powder coated and airbrushed steel, aluminium, sprayed UV printed resin, acrylic, grub screws 71 x 71 x 5 cm | 27 7/8 x 27 7/8 x 2 in.