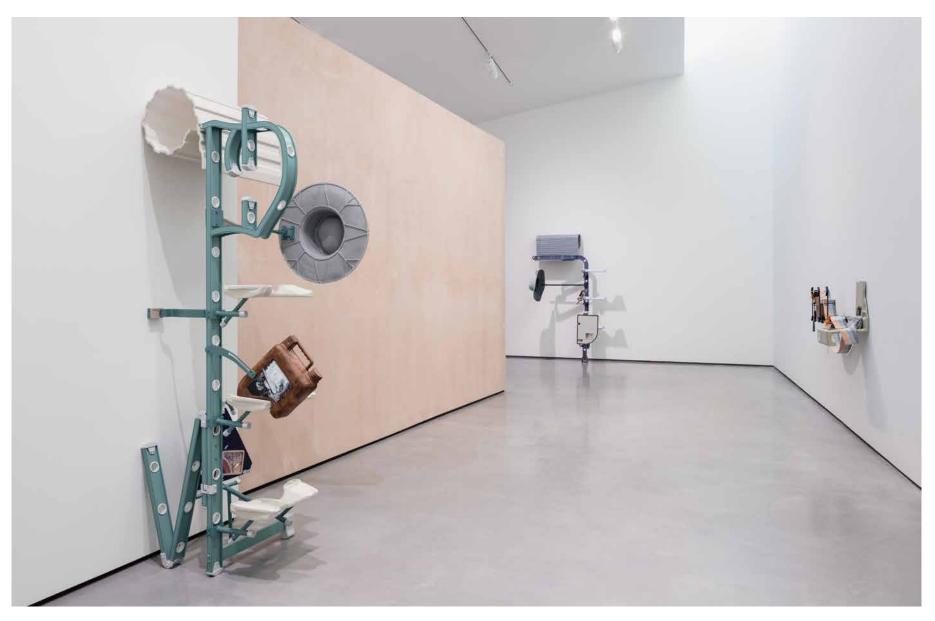

Apricots, 2020 Sand cast and hand painted aluminium, CNC'd and sprayed model board, powder coated, sand blasted, blackened, rusted and copper welded stainless steel and mild steel, nuts and bolts 143 x 60 x 76 x cm | 56 3/8 x 23 1/2 x 29 7/8 in.

Hammock, 2020 Sand cast and hand painted aluminium, CNC'd and sprayed model board, powder coated, phosphated, sand blasted, blackened and copper welded stainless steel and mild steel, nuts and bolts 128 x 82 x 61 cm | 50 3/8 x 32 1/4 x 24 in.

Grain of Wind, 2020 Sand cast and hand painted aluminium, CNC'd and sprayed model board, powder coated, sand blasted, blackened, rusted and copper welded stainless steel and mild steel, nuts and bolts 189.3 x 59.9 x 72.6 cm | 74 1/2 x 23 1/2 x 28 1/2 in.