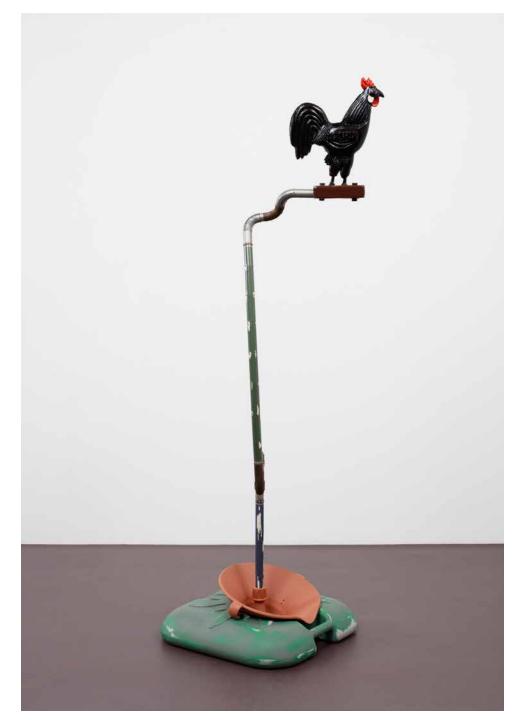

Settings (Antennae), 2019 Powder coated and airbrushed steel, CNC'daluminium, sprayed UV printed resin, aluminium hex pole, hex bolts, sprayed UV printed resin, acrylic grub screws. 71 x 71 x 5 cm | 27 7/8 x 27 7/8 x 2 in.

Installation view Moment.Monument, 2021 Kunst Museum Winterthur Switzerland

Settings (City Pollen), 2019 Powder coated and airbrushed steel, aluminium, sprayed UV printed resin, acrylic, grub screws 71 x 71 x 5 cm | 27 7/8 x 27 7/8 x 2 in.

Settings (Fire Flies), 2019 Powder coated and airbrushed steel, aluminum, sprayed UV printed resin, acrylic, grub screws 71 x 71 x 5,5 cm | 28 x 28 x 2 1/8 in.

Installation view The Hepworth Prize for Sculpture, 2018 The Hepworth Wakefield