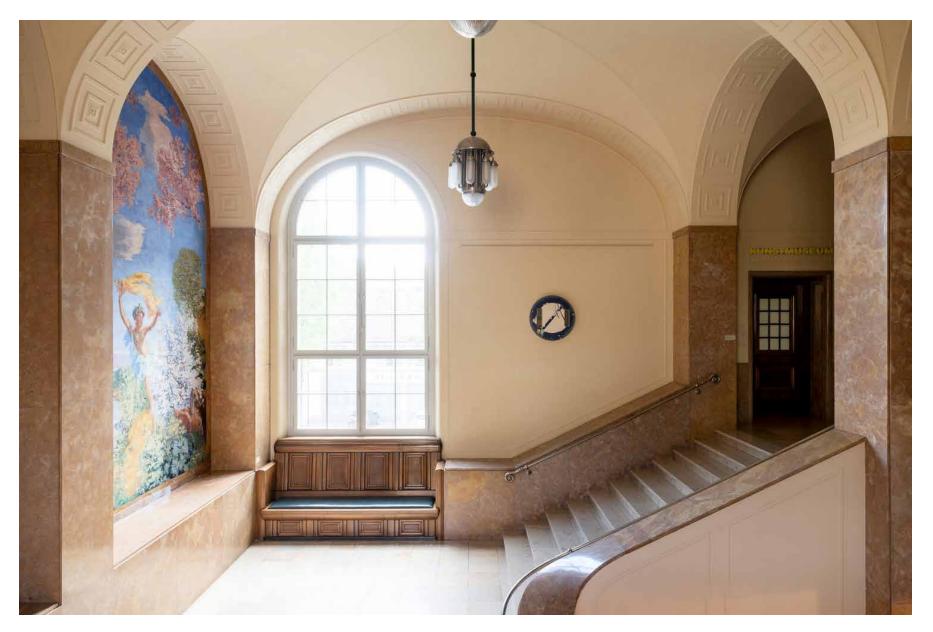

Installation view Moment.Monument, 2021 Kunst Museum Winterthur Switzerland

Empty Every Night (04:19 Balloons), 2019 Fibreglass, polyester resin, pigments, powder coated steel rod and aluminum, sprayed UV printed resin, sprayed plywood, C-type print, acrylic, transfers; 2 parts 108 x 59 x 50 cm | 42 1/2 x 23 1/4 x 19 5/8 in.

Installation view Moment.Monument, 2021 Kunst Museum Winterthur Switzerland

Settings (City Pollen), 2019 Powder coated and airbrushed steel, aluminium, sprayed UV printed resin, acrylic, grub screws 71 x 71 x 5 cm | 27 7/8 x 27 7/8 x 2 in.