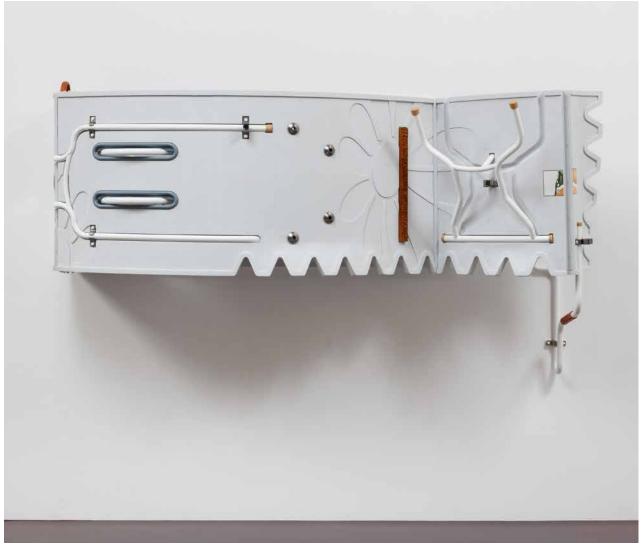

Bonelight (Quinault), 2020 Fibreglass and polyester resin, pigments, tulle fabric, phosphate and powder coated mild steel, sprayed UV printed resin, cast and polished aluminium, cast sand blasted and powder coated iron, cast and polished aluminium, carved stained wood, air brushed laser cut steel, nuts and bolts 177 x 199 x 66 cm | 69 5/8 x 78 3/8 x 26 in.

Bonelight (Cascade), 2020 Fibreglass and polyester resin, pigments, powder coated mild steel, sprayed UV printed resin, cast and polished aluminium, cast and polished bronze, carved stained wood, air brushed laser cut steel, nuts and bolts  $152 \times 172 \times 69 \text{ cm} + 59 \text{ }3/4 \times 67 \text{ }5/8 \times 26 \text{ }3/4 \text{ in}.$ 

Bonelight (Autumn Glory), 2020 Fibreglass and polyester resin, pigments, awning fabric, brushed stainless steel, sprayed UV printed resin, powder coated cast iron, carved stained wood, air brushed laser cut steel, nuts and bolts 232 x 73 x 69 cm | 91 1/4 x 28 5/8 x 27 1/8 in.

Magali Reus

Bonelight (Midsweet), 2020 Fibreglass and polyester resin, pigments, powder coated mild steel, sprayed UV printed resin, cast and polished iron, carved stained wood, air brushed laser cut steel, nuts and bolts 129 x 238 x 81 cm | 50 3/4 x 93 5/8 x 31 7/8 in.