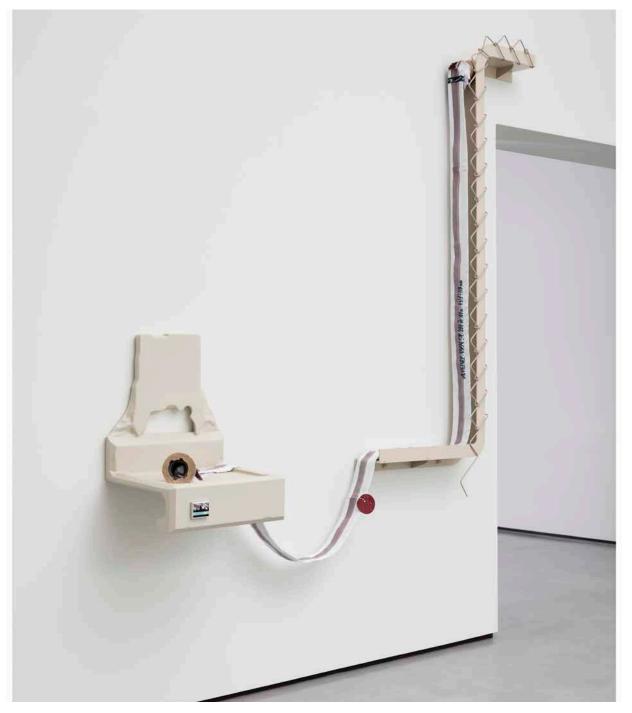

www.nunocenteno.com

Installation view, Pale Planets, 2021, Galeria Nuno Centeno, Porto, Portugal

Installation view, Pale Planets, 2021, Galeria Nuno Centeno, Porto, Portugal

Knaves (Cadet), 2021 C-print mounted on aluminium, powder coated steel, welded and powder coated aluminium 85 x 60 x 5 cm | 33 3/8 x 23 1/2 x 2 in. Knaves (Night Jogging), 2021 C-print mounted on aluminium, powder coated steel, welded and powder coated aluminium 85 x 60 x 5 cm | 33 3/8 x 23 1/2 x 2 in. Tackle and Bait (Knaves), 2021 C-prints mounted on aluminium, laser cut powder coated steel, welded and powder coated aluminium, rivets, toggle fixings 85 x 60 x 5 cm | 33 3/8 x 23 1/2 x 2 in.

Knaves (Palefoot Parachutes), 2021 C-print mounted on aluminium, powder coated steel, welded and powder coated aluminium 60 x 85 x 5 cm | 23 1/2 x 33 3/8 x 2 in. Duke (Knaves), 2021 C-prints mounted on aluminium, laser cut powder coated steel, welded and powder coated aluminium, rivets, toggle fixings 60 x 85 x 5 cm | 23 1/2 x 33 3/8 x 2 in.