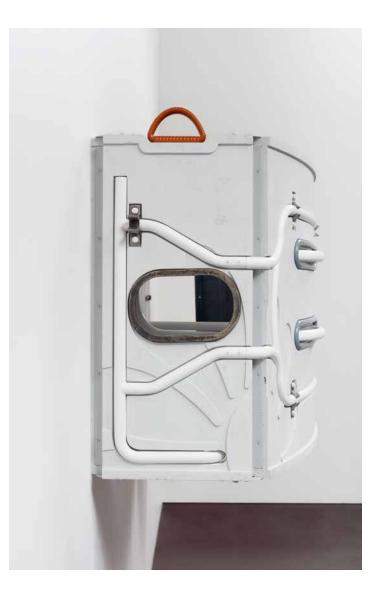

Bonelight (Quinault), 2020 Fibreglass and polyester resin, pigments, tulle fabric, phosphate and powder coated mild steel, sprayed UV printed resin, cast and polished aluminium, cast sand blasted and powder coated iron, cast and polished aluminium, carved stained wood, air brushed laser cut steel, nuts and bolts 177 x 199 x 66 cm | 69 5/8 x 78 3/8 x 26 in.

Bonelight (Cascade), 2020 Fibreglass and polyester resin, pigments, powder coated mild steel, sprayed UV printed resin, cast and polished aluminium, cast and polished bronze, carved stained wood, air brushed laser cut steel, nuts and bolts  $152 \times 172 \times 69 \text{ cm} + 59 \text{ }3/4 \times 67 \text{ }5/8 \times 26 \text{ }3/4 \text{ in}.$ 

Bonelight (Autumn Glory), 2020 Fibreglass and polyester resin, pigments, awning fabric, brushed stainless steel, sprayed UV printed resin, powder coated cast iron, carved stained wood, air brushed laser cut steel, nuts and bolts 232 x 73 x 69 cm | 91 1/4 x 28 5/8 x 27 1/8 in.

Magali Reus

Bonelight (Midsweet), 2020 Fibreglass and polyester resin, pigments, powder coated mild steel, sprayed UV printed resin, cast and polished iron, carved stained wood, air brushed laser cut steel, nuts and bolts 129 x 238 x 81 cm | 50 3/4 x 93 5/8 x 31 7/8 in.