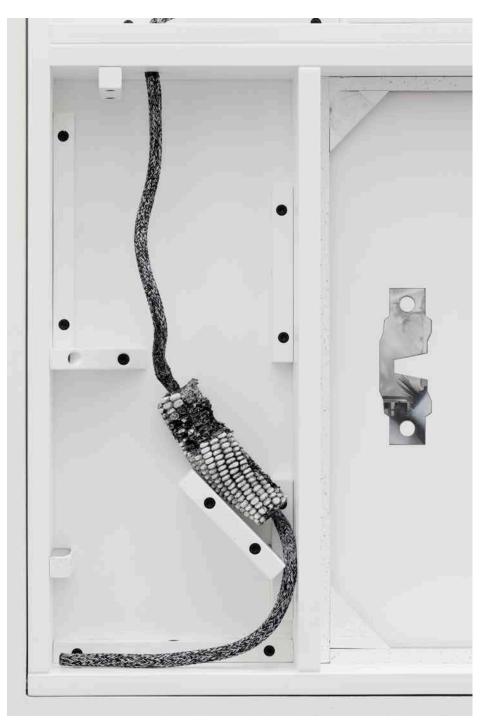

## Yucca, 2016

Sprayed plywood, blackened socket bolts, fibreglass, cast polyester resin, pigments, air brushed laser cut steel, air brushed cast polyester resin, rubber coated terry clips, laser cut and powder coated steel, plastic mesh, stainless screws and nuts  $110 \times 53.5 \times 9.2$  cm | 43 1/4 x 21 x 3 1/2 in.