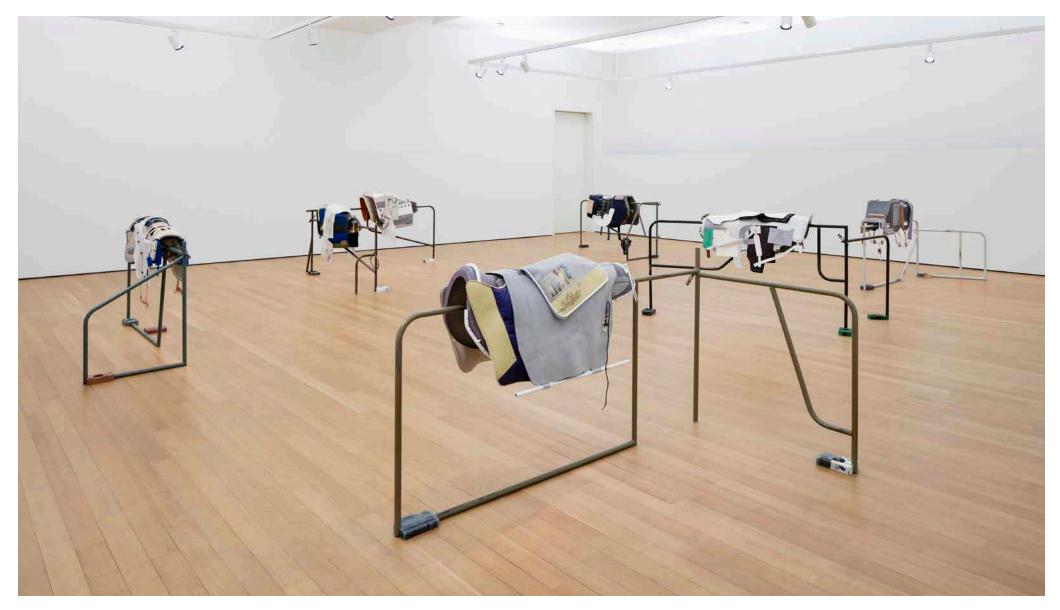

Installation view Moment.Monument, 2021 Kunst Museum Winterthur Switzerland

Empty Every Night (04:19 Balloons), 2019 Fibreglass, polyester resin, pigments, powder coated steel rod and aluminum, sprayed UV printed resin, sprayed plywood, C-type print, acrylic, transfers; 2 parts 108 x 59 x 50 cm | 42 1/2 x 23 1/4 x 19 5/8 in.

Installation view Moment.Monument, 2021 Kunst Museum Winterthur Switzerland

Settings (City Pollen), 2019 Powder coated and airbrushed steel, aluminium, sprayed UV printed resin, acrylic, grub screws 71 x 71 x 5 cm | 27 7/8 x 27 7/8 x 2 in.