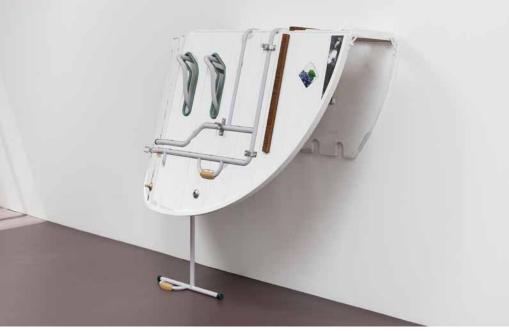

Settings (Antennae), 2019 Powder coated and airbrushed steel, CNC'daluminium, sprayed UV printed resin, aluminium hex pole, hex bolts, sprayed UV printed resin, acrylic grub screws. 71 x 71 x 5 cm | 27 7/8 x 27 7/8 x 2 in.

Installation view Moment.Monument, 2021 Kunst Museum Winterthur Switzerland

Settings (City Pollen), 2019 Powder coated and airbrushed steel, aluminium, sprayed UV printed resin, acrylic, grub screws 71 x 71 x 5 cm | 27 7/8 x 27 7/8 x 2 in.

Settings (Fire Flies), 2019 Powder coated and airbrushed steel, aluminum, sprayed UV printed resin, acrylic, grub screws 71 x 71 x 5,5 cm | 28 x 28 x 2 1/8 in.

Installation view The Hepworth Prize for Sculpture, 2018 The Hepworth Wakefield