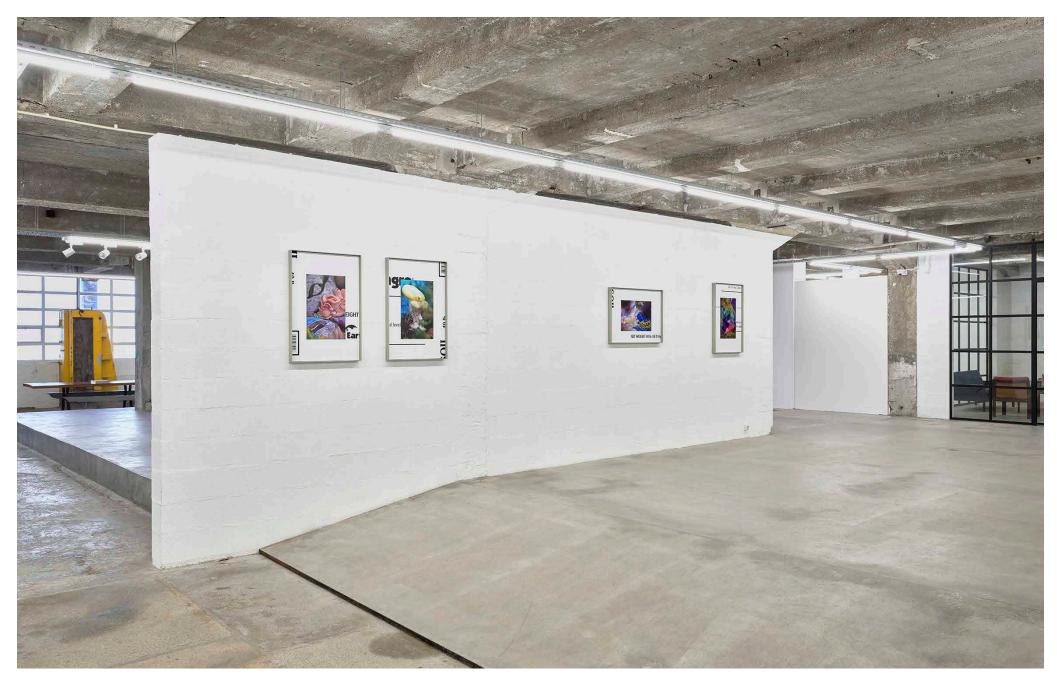

www.nunocenteno.com

Installation view, Pale Planets, 2021, Galeria Nuno Centeno, Porto, Portugal

Installation view, Pale Planets, 2021, Galeria Nuno Centeno, Porto, Portugal

Knaves (Cadet), 2021 C-print mounted on aluminium, powder coated steel, welded and powder coated aluminium 85 x 60 x 5 cm | 33 3/8 x 23 1/2 x 2 in. Knaves (Night Jogging), 2021 C-print mounted on aluminium, powder coated steel, welded and powder coated aluminium 85 x 60 x 5 cm | 33 3/8 x 23 1/2 x 2 in. Tackle and Bait (Knaves), 2021 C-prints mounted on aluminium, laser cut powder coated steel, welded and powder coated aluminium, rivets, toggle fixings 85 x 60 x 5 cm | 33 3/8 x 23 1/2 x 2 in.