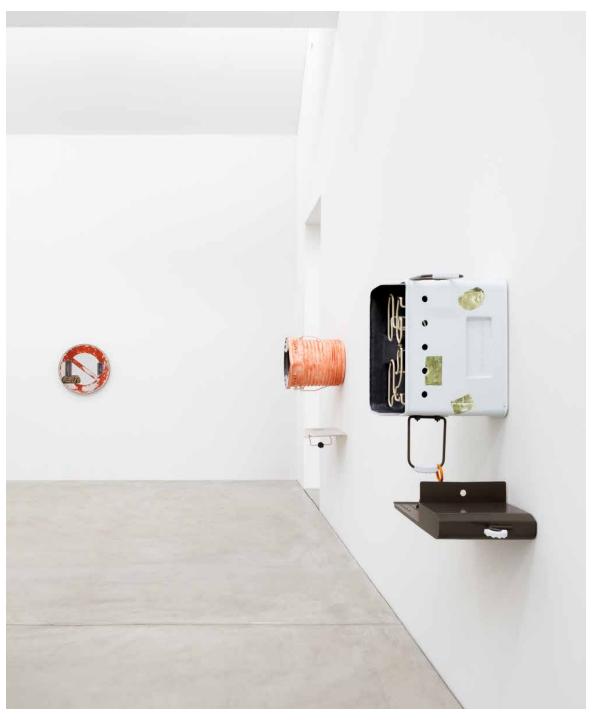

www.nunocenteno.com

Installation view, Pale Planets, 2021, Galeria Nuno Centeno, Porto, Portugal

Installation view, Pale Planets, 2021, Galeria Nuno Centeno, Porto, Portugal

Knaves (Cadet), 2021 C-print mounted on aluminium, powder coated steel, welded and powder coated aluminium 85 x 60 x 5 cm | 33 3/8 x 23 1/2 x 2 in. Knaves (Night Jogging), 2021 C-print mounted on aluminium, powder coated steel, welded and powder coated aluminium 85 x 60 x 5 cm | 33 3/8 x 23 1/2 x 2 in. Tackle and Bait (Knaves), 2021 C-prints mounted on aluminium, laser cut powder coated steel, welded and powder coated aluminium, rivets, toggle fixings 85 x 60 x 5 cm | 33 3/8 x 23 1/2 x 2 in.