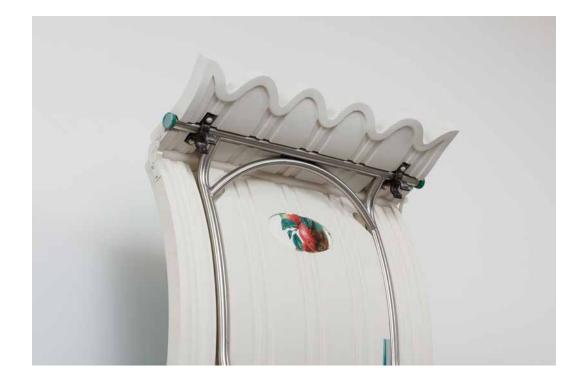

Apricots, 2020 Sand cast and hand painted aluminium, CNC'd and sprayed model board, powder coated, sand blasted, blackened, rusted and copper welded stainless steel and mild steel, nuts and bolts 143 x 60 x 76 x cm | 56 3/8 x 23 1/2 x 29 7/8 in.

Hammock, 2020 Sand cast and hand painted aluminium, CNC'd and sprayed model board, powder coated, phosphated, sand blasted, blackened and copper welded stainless steel and mild steel, nuts and bolts 128 x 82 x 61 cm | 50 3/8 x 32 1/4 x 24 in.

Grain of Wind, 2020 Sand cast and hand painted aluminium, CNC'd and sprayed model board, powder coated, sand blasted, blackened, rusted and copper welded stainless steel and mild steel, nuts and bolts 189.3 x 59.9 x 72.6 cm | 74 1/2 x 23 1/2 x 28 1/2 in.