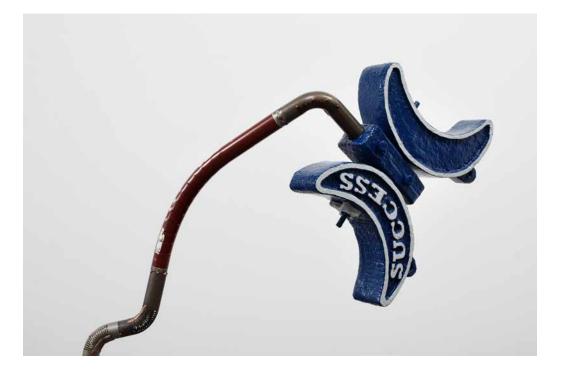

www.nunocenteno.com

Installation view, Pale Planets, 2021, Galeria Nuno Centeno, Porto, Portugal

Installation view, Pale Planets, 2021, Galeria Nuno Centeno, Porto, Portugal

Knaves (Cadet), 2021 C-print mounted on aluminium, powder coated steel, welded and powder coated aluminium 85 x 60 x 5 cm | 33 3/8 x 23 1/2 x 2 in. Knaves (Night Jogging), 2021 C-print mounted on aluminium, powder coated steel, welded and powder coated aluminium 85 x 60 x 5 cm | 33 3/8 x 23 1/2 x 2 in. Tackle and Bait (Knaves), 2021 C-prints mounted on aluminium, laser cut powder coated steel, welded and powder coated aluminium, rivets, toggle fixings 85 x 60 x 5 cm | 33 3/8 x 23 1/2 x 2 in.