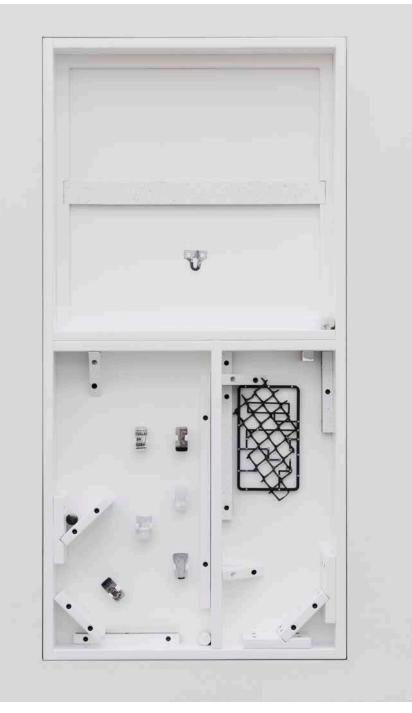

## Yucca, 2016

Sprayed plywood, blackened socket bolts, fibreglass, cast polyester resin, pigments, air brushed laser cut steel, air brushed cast polyester resin, rubber coated terry clips, laser cut and powder coated steel, plastic mesh, stainless screws and nuts  $110 \times 53.5 \times 9.2$  cm | 43 1/4 x 21 x 3 1/2 in.