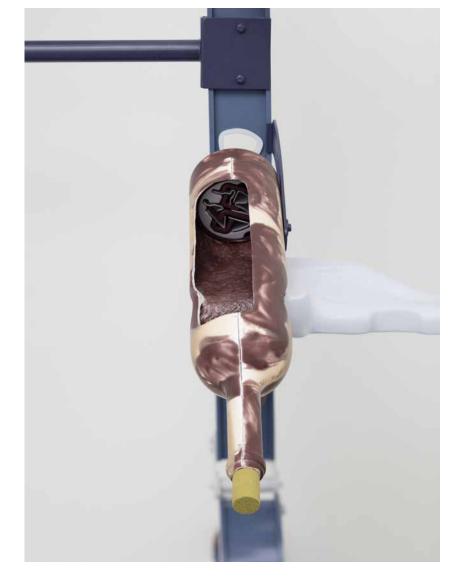

Apricots, 2020 Sand cast and hand painted aluminium, CNC'd and sprayed model board, powder coated, sand blasted, blackened, rusted and copper welded stainless steel and mild steel, nuts and bolts 143 x 60 x 76 x cm | 56 3/8 x 23 1/2 x 29 7/8 in.

Hammock, 2020 Sand cast and hand painted aluminium, CNC'd and sprayed model board, powder coated, phosphated, sand blasted, blackened and copper welded stainless steel and mild steel, nuts and bolts 128 x 82 x 61 cm | 50 3/8 x 32 1/4 x 24 in.

Grain of Wind, 2020 Sand cast and hand painted aluminium, CNC'd and sprayed model board, powder coated, sand blasted, blackened, rusted and copper welded stainless steel and mild steel, nuts and bolts 189.3 x 59.9 x 72.6 cm | 74 1/2 x 23 1/2 x 28 1/2 in.