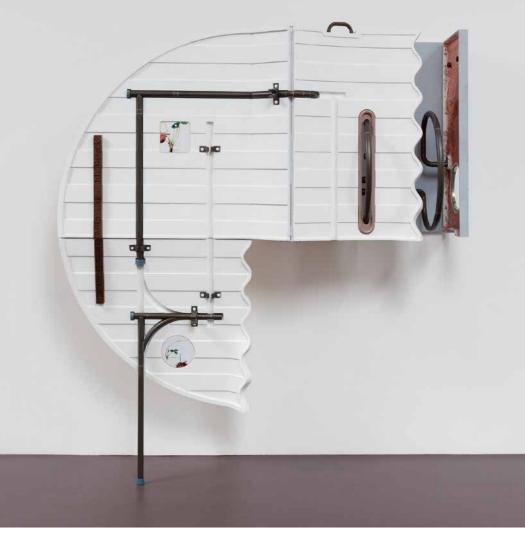

Apricots, 2020 Sand cast and hand painted aluminium, CNC'd and sprayed model board, powder coated, sand blasted, blackened, rusted and copper welded stainless steel and mild steel, nuts and bolts 143 x 60 x 76 x cm | 56 3/8 x 23 1/2 x 29 7/8 in.

Hammock, 2020 Sand cast and hand painted aluminium, CNC'd and sprayed model board, powder coated, phosphated, sand blasted, blackened and copper welded stainless steel and mild steel, nuts and bolts 128 x 82 x 61 cm | 50 3/8 x 32 1/4 x 24 in.

Grain of Wind, 2020 Sand cast and hand painted aluminium, CNC'd and sprayed model board, powder coated, sand blasted, blackened, rusted and copper welded stainless steel and mild steel, nuts and bolts 189.3 x 59.9 x 72.6 cm | 74 1/2 x 23 1/2 x 28 1/2 in.