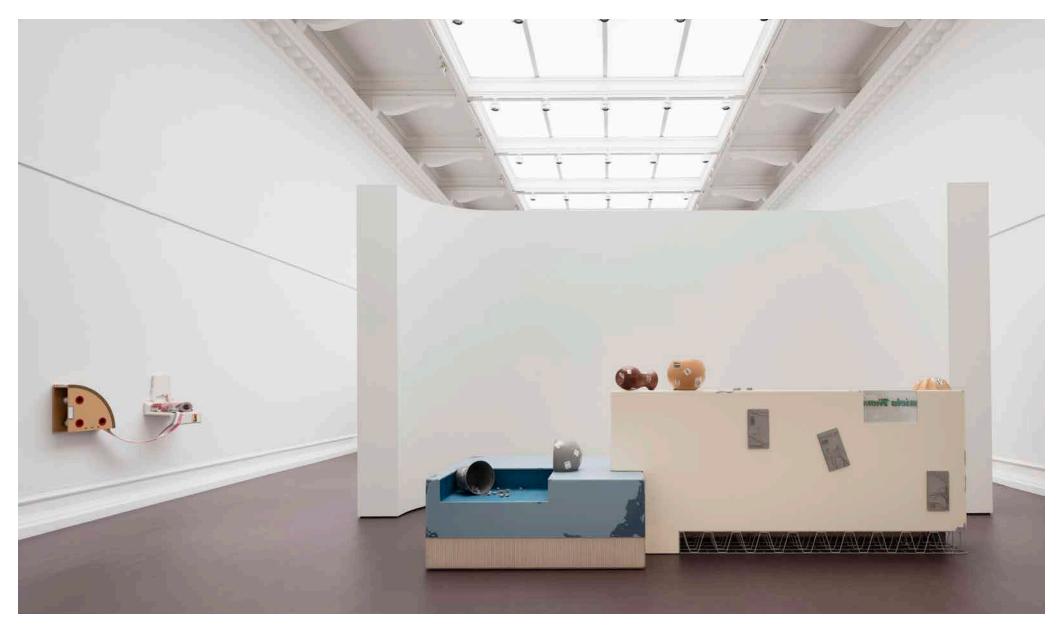

Magali Reus

Installation view Mustard, 2016 Stedelijk Museum Amsterdam

## Arbroath Smokie, 2016

Fibreglass and cast polyester resin, pigments, lead shot, powder coated steel tubing, and laser cut steel, blackened socket bolts, washers and nuts, burnt and engraved wood, powder coated aluminium and brass, stapled, debossed, laser engraved dyed leathers and suedes, quilted outdoor fabrics, zipper, PVC, C-type print, shoe lace, eye bolt  $124 \times 235 \times 134$  cm | 48 3/4 x 92 1/2 x 52 3/4 in.

## Yucca, 2016

Sprayed plywood, blackened socket bolts, fibreglass, cast polyester resin, pigments, air brushed laser cut steel, air brushed cast polyester resin, rubber coated terry clips, laser cut and powder coated steel, plastic mesh, stainless screws and nuts  $110 \times 53.5 \times 9.2$  cm | 43 1/4 x 21 x 3 1/2 in.

Sycamore, 2016 Sprayed plywood, blackened socket bolts, fibreglass, cast polyester resin, pigments, charcoal powder, air brushed laser cut steel, laser cut, phosphated and powder coated steel and aluminium, textured foil, polyester rope 150 x 110 x 9.2 cm | 59 x 43 1/4 x 3 1/2 in.