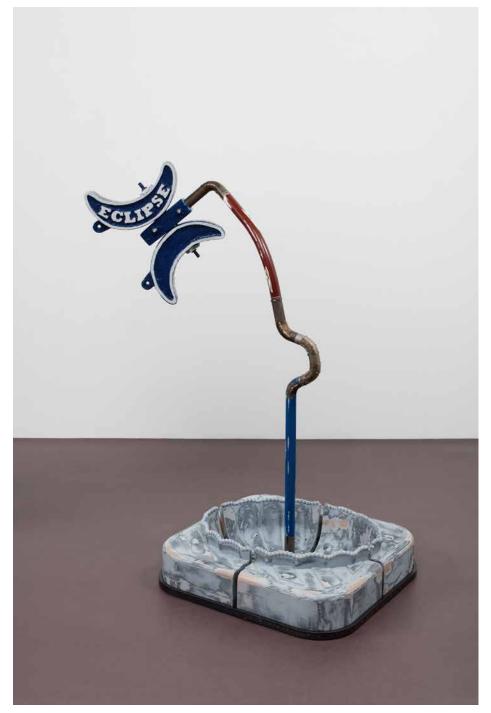

Sentinel (Vesuvio), 2017 Sprayed fiberglass and polyester resin, air brushed aluminium, embroidered custom weave viscose, polyester and cotton, sand cast aluminium, laser engraved leather, cotton twine, powder coated steel and aluminium, rubber, engraved aluminium 145 x 145 x 35 cm | 57 x 57 x 13 3/4 in.

www.nunocenteno.com

Sentinel (Latchtail), 2017 (detail) Sprayed fiberglass and polyester resin, air brushed aluminium, embroidered custom weave viscose, polyester and cotton, sand cast iron, laser engraved leather, cotton twine, powder coated steel and aluminium, leather cord, magnets 165 x 125 x 25 cm | 65 x 49 1/8 x 9 3/4 in.