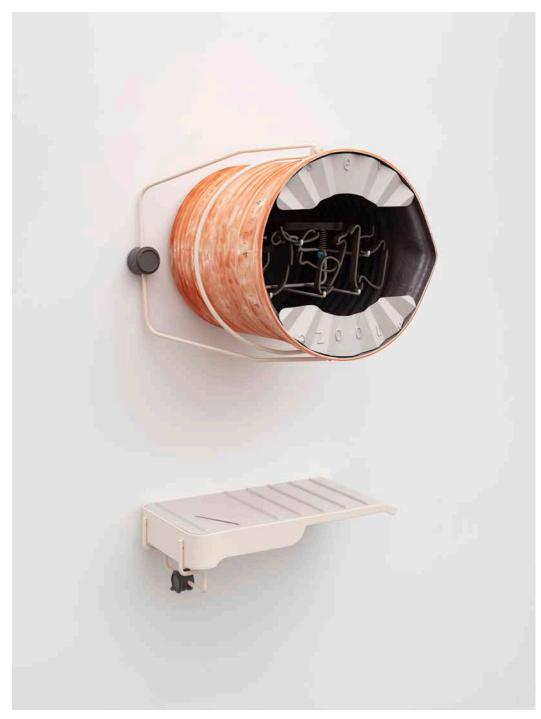

www.nunocenteno.com

Installation view, Pale Planets, 2021, Galeria Nuno Centeno, Porto, Portugal

Installation view, Pale Planets, 2021, Galeria Nuno Centeno, Porto, Portugal

Knaves (Cadet), 2021 C-print mounted on aluminium, powder coated steel, welded and powder coated aluminium 85 x 60 x 5 cm | 33 3/8 x 23 1/2 x 2 in. Knaves (Night Jogging), 2021 C-print mounted on aluminium, powder coated steel, welded and powder coated aluminium 85 x 60 x 5 cm | 33 3/8 x 23 1/2 x 2 in. Tackle and Bait (Knaves), 2021 C-prints mounted on aluminium, laser cut powder coated steel, welded and powder coated aluminium, rivets, toggle fixings 85 x 60 x 5 cm | 33 3/8 x 23 1/2 x 2 in.

Knaves (Palefoot Parachutes), 2021 C-print mounted on aluminium, powder coated steel, welded and powder coated aluminium 60 x 85 x 5 cm | 23 1/2 x 33 3/8 x 2 in. Duke (Knaves), 2021 C-prints mounted on aluminium, laser cut powder coated steel, welded and powder coated aluminium, rivets, toggle fixings 60 x 85 x 5 cm | 23 1/2 x 33 3/8 x 2 in.