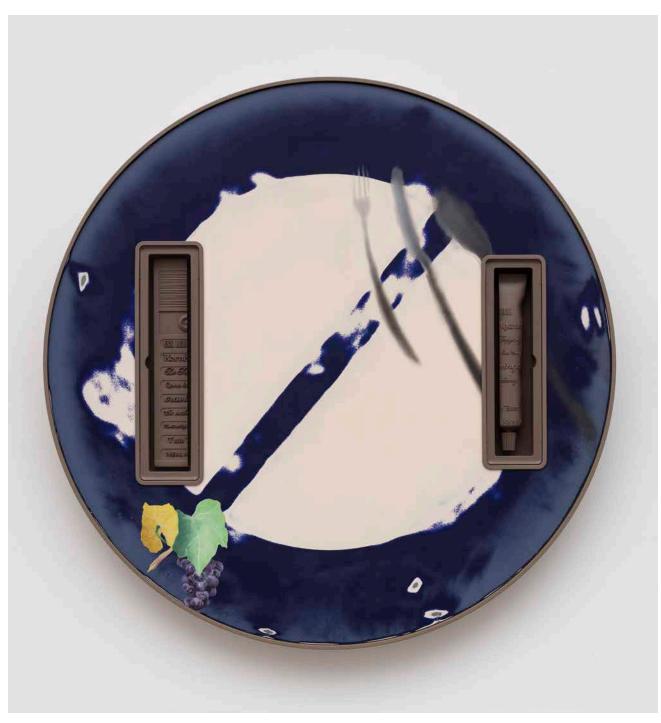

www.nunocenteno.com

Installation view, Pale Planets, 2021, Galeria Nuno Centeno, Porto, Portugal

Installation view, Pale Planets, 2021, Galeria Nuno Centeno, Porto, Portugal

Knaves (Cadet), 2021 C-print mounted on aluminium, powder coated steel, welded and powder coated aluminium 85 x 60 x 5 cm | 33 3/8 x 23 1/2 x 2 in. Knaves (Night Jogging), 2021 C-print mounted on aluminium, powder coated steel, welded and powder coated aluminium 85 x 60 x 5 cm | 33 3/8 x 23 1/2 x 2 in. Tackle and Bait (Knaves), 2021 C-prints mounted on aluminium, laser cut powder coated steel, welded and powder coated aluminium, rivets, toggle fixings 85 x 60 x 5 cm | 33 3/8 x 23 1/2 x 2 in.