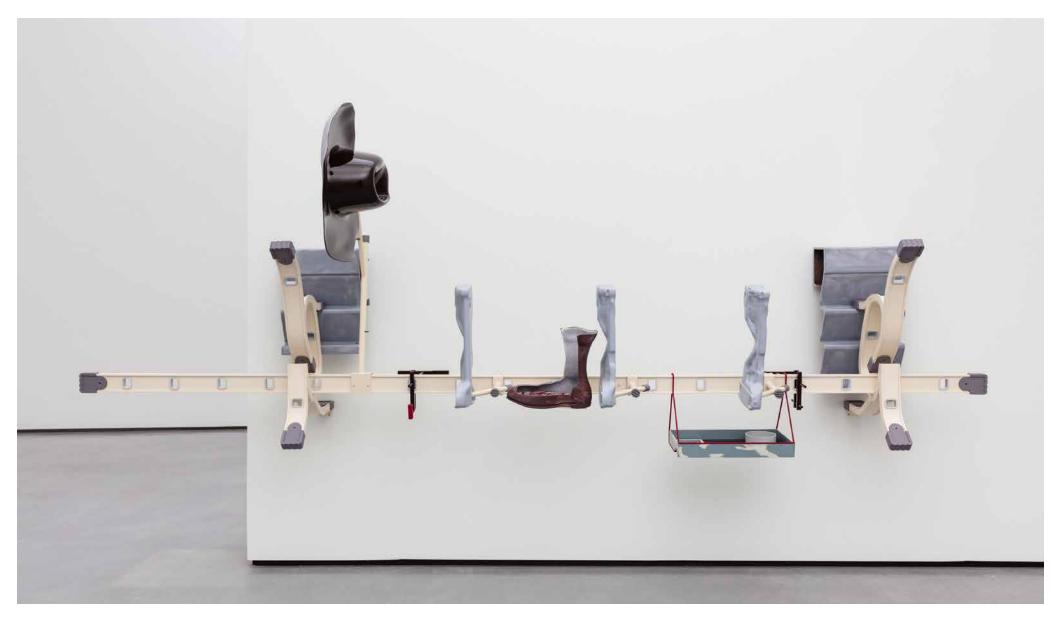

Settings (Antennae), 2019 Powder coated and airbrushed steel, CNC'daluminium, sprayed UV printed resin, aluminium hex pole, hex bolts, sprayed UV printed resin, acrylic grub screws. 71 x 71 x 5 cm | 27 7/8 x 27 7/8 x 2 in.

Installation view Moment.Monument, 2021 Kunst Museum Winterthur Switzerland

Settings (City Pollen), 2019 Powder coated and airbrushed steel, aluminium, sprayed UV printed resin, acrylic, grub screws 71 x 71 x 5 cm | 27 7/8 x 27 7/8 x 2 in.

Settings (Fire Flies), 2019 Powder coated and airbrushed steel, aluminum, sprayed UV printed resin, acrylic, grub screws 71 x 71 x 5,5 cm | 28 x 28 x 2 1/8 in.

Installation view The Hepworth Prize for Sculpture, 2018 The Hepworth Wakefield