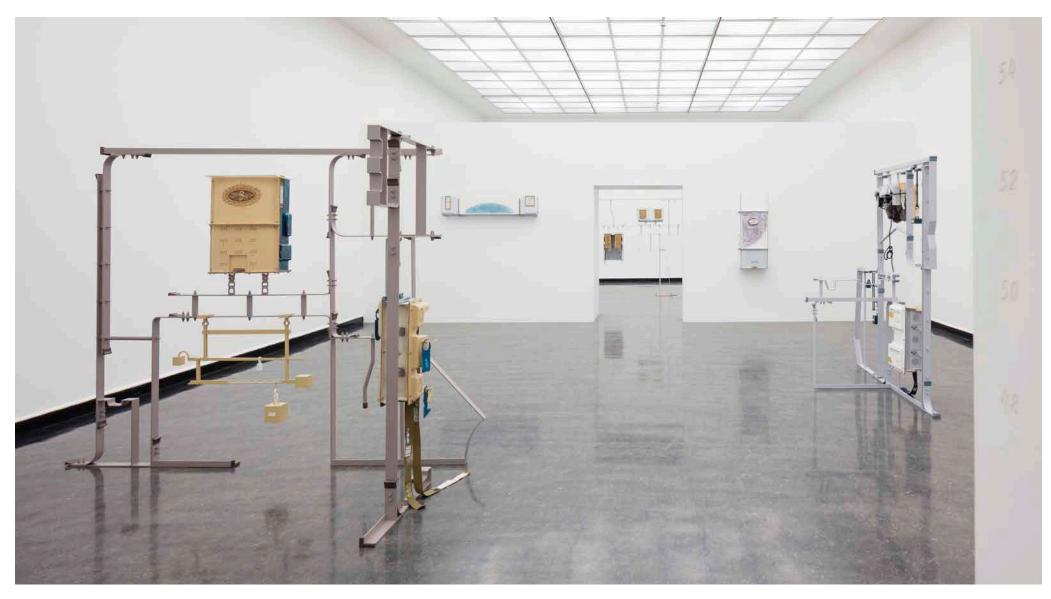

x 133 3/4 x 80 5/8 in.

www.nunocenteno.com



Sentinel (Latchtail), 2017 (detail) Sprayed fiberglass and polyester resin, air brushed aluminium, embroidered custom weave viscose, polyester and cotton, sand cast iron, laser engraved leather, cotton twine, powder coated steel and aluminium, leather cord, magnets 165 x 125 x 25 cm | 65 x 49 1/8 x 9 3/4 in.



Installation view As mist, description, 2018 South London Gallery.



Hwael (The Flat), 2017 (detail) Powder coated aluminium and steel, fiberglass and polyester resin, pigments, custom embroidered cotton webbing, engraved aluminium, laser cut felt, socket bolts and nuts, aluminium powder, laser cut aluminium and steel, laser cut C-type print, laser cut and engraved acrylic, Jesmonite 235 x 225 x 77.5 cm | 92 1/2 x 88 1/2 x 30 1/2 in.



Installation view Hot Cottons, 2017 Bergen Kunsthall



Hwael (Soft Soap), 2017 (detail) Powder coated aluminium and steel, fiberglass and polyester resin, pigments, custom embroidered cotton webbing, engraved aluminium, laser cut felt, socket bolts and nuts, wood veneer marquetry, airbrushed aluminium tube, leather cord, laser cut aluminium, PVC, cotton 215 x 255 x 125 cm | 84 5/8 x 100 3/8 x 49 1/8 in.

Magali Reus



Installation view Mustard, 2016 Stedelijk Museum Amsterdam



## Arbroath Smokie, 2016

Fibreglass and cast polyester resin, pigments, lead shot, powder coated steel tubing, and laser cut steel, blackened socket bolts, washers and nuts, burnt and engraved wood, powder coated aluminium and brass, stapled, debossed, laser engraved dyed leathers and suedes, quilted outdoor f