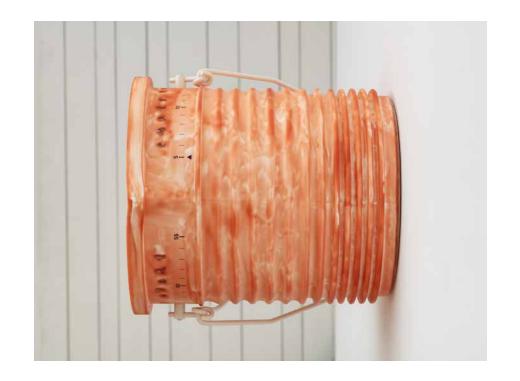

www.nunocenteno.com

Installation view, Pale Planets, 2021, Galeria Nuno Centeno, Porto, Portugal

Installation view, Pale Planets, 2021, Galeria Nuno Centeno, Porto, Portugal

Knaves (Cadet), 2021 C-print mounted on aluminium, powder coated steel, welded and powder coated aluminium 85 x 60 x 5 cm | 33 3/8 x 23 1/2 x 2 in. Knaves (Night Jogging), 2021 C-print mounted on aluminium, powder coated steel, welded and powder coated aluminium 85 x 60 x 5 cm | 33 3/8 x 23 1/2 x 2 in. Tackle and Bait (Knaves), 2021 C-prints mounted on aluminium, laser cut powder coated steel, welded and powder coated aluminium, rivets, toggle fixings 85 x 60 x 5 cm | 33 3/8 x 23 1/2 x 2 in.

Knaves (Palefoot Parachutes), 2021 C-print mounted on aluminium, powder coated steel, welded and powder coated aluminium 60 x 85 x 5 cm | 23 1/2 x 33 3/8 x 2 in. Duke (Knaves), 2021 C-prints mounted on aluminium, laser cut powder coated steel, welded and powder coated aluminium, rivets, toggle fixings 60 x 85 x 5 cm | 23 1/2 x 33 3/8 x 2 in.