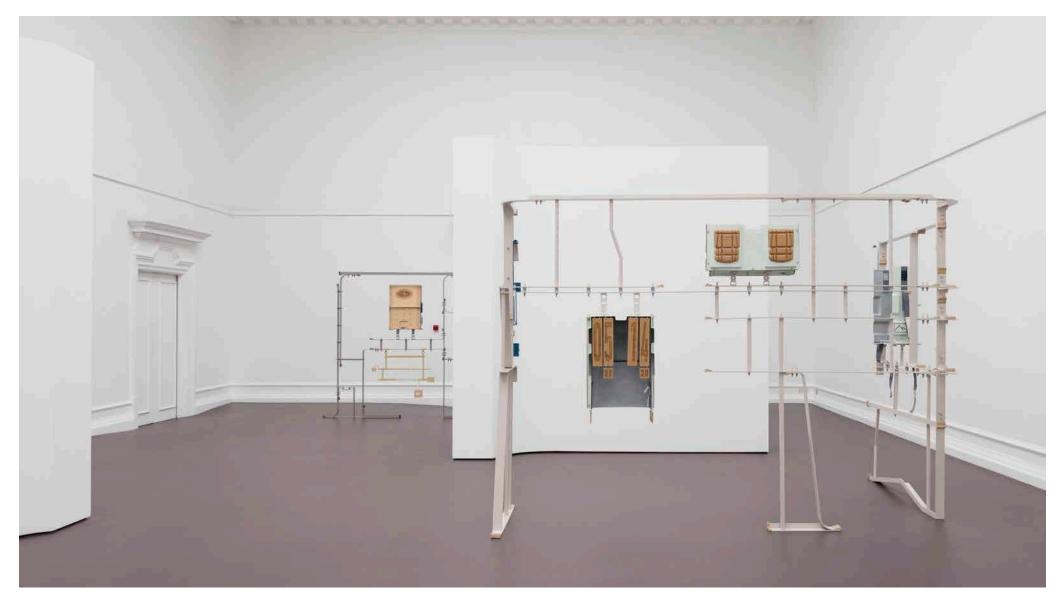

Sentinel (Vapor Trail), 2018 Sprayed fiberglass and polyester resin, pigments, air brushed aluminium, embroidered custom weave viscose, polyester and cotton, sand cast bronze, laser engraved leather, cotton twine, powder coated aluminium and steel, dome nuts 250 x 261 x 44.5 cm | 98 3/8 x 102 3/4 x 17 1/2in.

Sentinel (Vesuvio), 2017 Sprayed fiberglass and polyester resin, air brushed aluminium, embroidered custom weave viscose, polyester and cotton, sand cast aluminium, laser engraved leather, cotton twine, powder coated steel and aluminium, rubber, engraved aluminium 145 x 145 x 35 cm | 57 x 57 x 13 3/4 in.

www.nunocenteno.com

Sentinel (Latchtail), 2017 (detail) Sprayed fiberglass and polyester resin, air brushed aluminium, embroidered custom weave viscose, polyester and cotton, sand cast iron, laser engraved leather, cotton twine, powder coated steel and aluminium, leather cord, magnets 165 x 125 x 25 cm | 65 x 49 1/8 x 9 3/4 in.