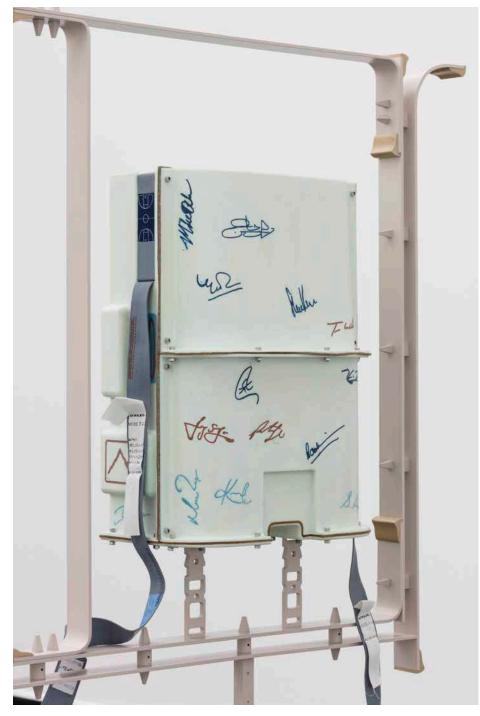

Sentinel (Vapor Trail), 2018 Sprayed fiberglass and polyester resin, pigments, air brushed aluminium, embroidered custom weave viscose, polyester and cotton, sand cast bronze, laser engraved leather, cotton twine, powder coated aluminium and steel, dome nuts 250 x 261 x 44.5 cm | 98 3/8 x 102 3/4 x 17 1/2in.

Sentinel (Vesuvio), 2017 Sprayed fiberglass and polyester resin, air brushed aluminium, embroidered custom weave viscose, polyester and cotton, sand cast aluminium, laser engraved leather, cotton twine, powder coated steel and aluminium, rubber, engraved aluminium 145 x 145 x 35 cm | 57 x 57 x 13 3/4 in.

www.nunocenteno.com

Sentinel (Latchtail), 2017 (detail) Sprayed fiberglass and polyester resin, air brushed aluminium, embroidered custom weave viscose, polyester and cotton, sand cast iron, laser engraved leather, cotton twine, powder coated steel and aluminium, leather cord, magnets 165 x 125 x 25 cm | 65 x 49 1/8 x 9 3/4 in.