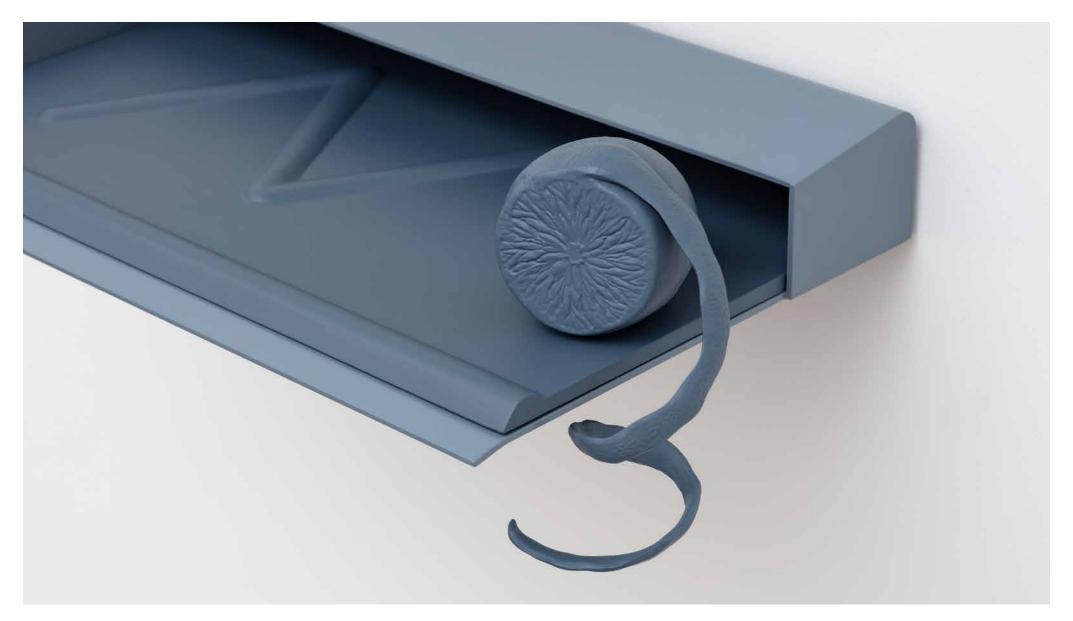

Settings (Antennae), 2019 Powder coated and airbrushed steel, CNC'daluminium, sprayed UV printed resin, aluminium hex pole, hex bolts, sprayed UV printed resin, acrylic grub screws. 71 x 71 x 5 cm | 27 7/8 x 27 7/8 x 2 in.

Installation view Moment.Monument, 2021 Kunst Museum Winterthur Switzerland

Settings (City Pollen), 2019 Powder coated and airbrushed steel, aluminium, sprayed UV printed resin, acrylic, grub screws 71 x 71 x 5 cm | 27 7/8 x 27 7/8 x 2 in.