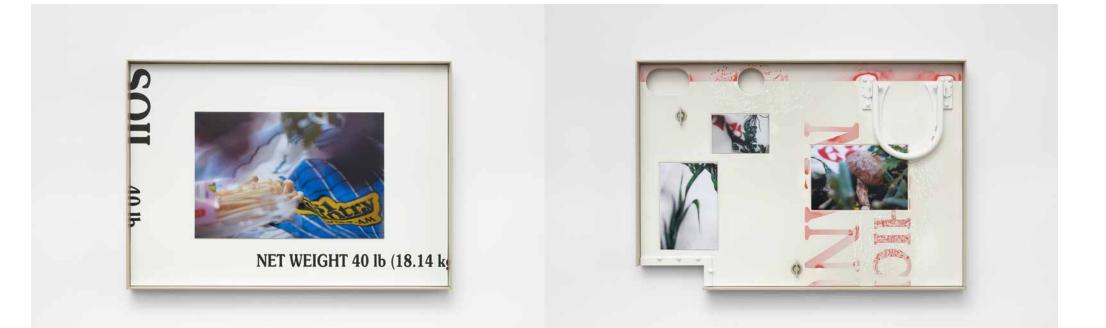

www.nunocenteno.com

Installation view, Pale Planets, 2021, Galeria Nuno Centeno, Porto, Portugal

Installation view, Pale Planets, 2021, Galeria Nuno Centeno, Porto, Portugal

Knaves (Cadet), 2021 C-print mounted on aluminium, powder coated steel, welded and powder coated aluminium 85 x 60 x 5 cm | 33 3/8 x 23 1/2 x 2 in. Knaves (Night Jogging), 2021 C-print mounted on aluminium, powder coated steel, welded and powder coated aluminium 85 x 60 x 5 cm | 33 3/8 x 23 1/2 x 2 in. Tackle and Bait (Knaves), 2021 C-prints mounted on aluminium, laser cut powder coated steel, welded and powder coated aluminium, rivets, toggle fixings 85 x 60 x 5 cm | 33 3/8 x 23 1/2 x 2 in.

Knaves (Palefoot Parachutes), 2021 C-print mounted on aluminium, powder coated steel, welded and powder coated aluminium 60 x 85 x 5 cm | 23 1/2 x 33 3/8 x 2 in. Duke (Knaves), 2021 C-prints mounted on aluminium, laser cut powder coated steel, welded and powder coated aluminium, rivets, toggle fixings 60 x 85 x 5 cm | 23 1/2 x 33 3/8 x 2 in.