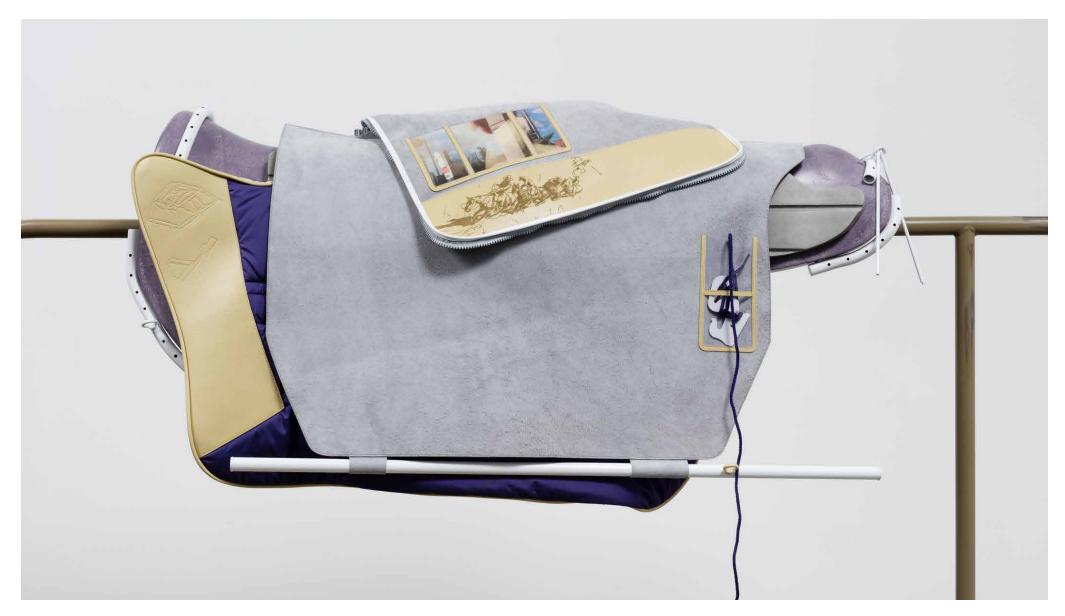

## Arbroath Smokie, 2016

Fibreglass and cast polyester resin, pigments, lead shot, powder coated steel tubing, and laser cut steel, blackened socket bolts, washers and nuts, burnt and engraved wood, powder coated aluminium and brass, stapled, debossed, laser engraved dyed leathers and suedes, quilted outdoor fabrics, zipper, PVC, C-type print, shoe lace, eye bolt  $124 \times 235 \times 134$  cm | 48 3/4 x 92 1/2 x 52 3/4 in.