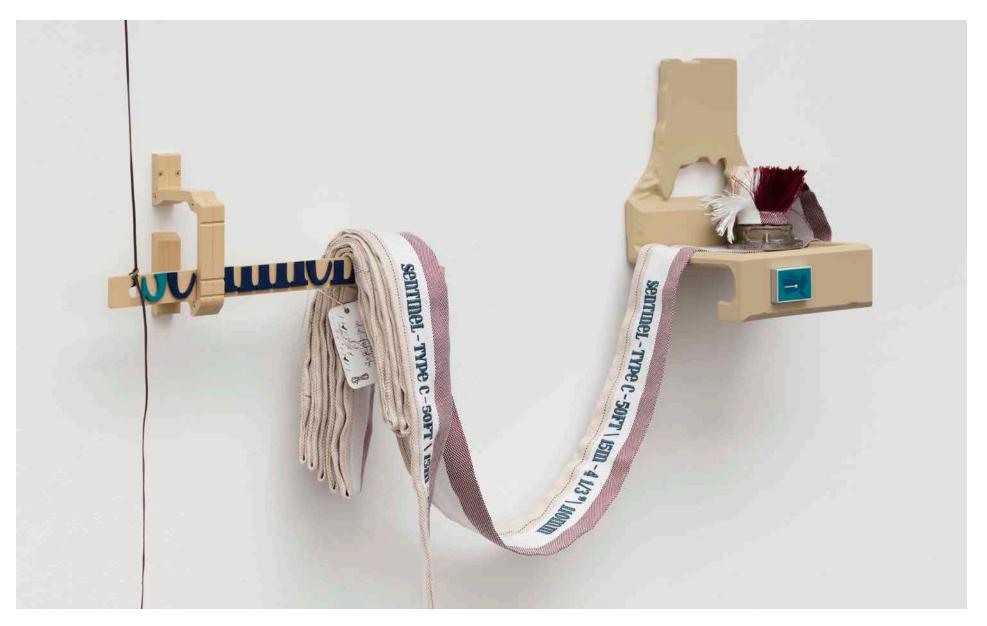

Sentinel (Vapor Trail), 2018 Sprayed fiberglass and polyester resin, pigments, air brushed aluminium, embroidered custom weave viscose, polyester and cotton, sand cast bronze, laser engraved leather, cotton twine, powder coated aluminium and steel, dome nuts 250 x 261 x 44.5 cm | 98 3/8 x 102 3/4 x 17 1/2in.