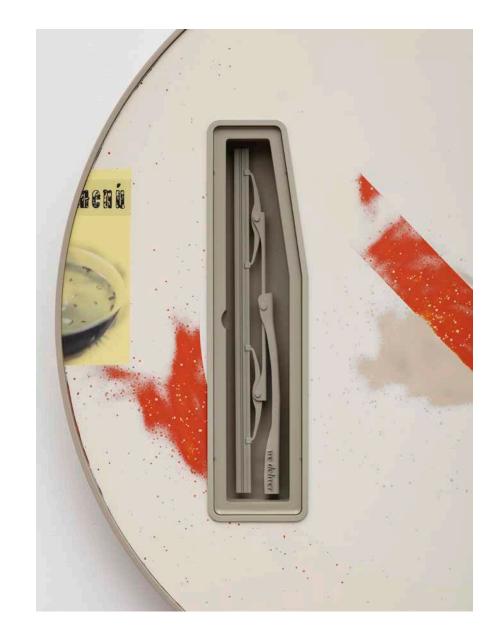

www.nunocenteno.com

Installation view, Pale Planets, 2021, Galeria Nuno Centeno, Porto, Portugal

Installation view, Pale Planets, 2021, Galeria Nuno Centeno, Porto, Portugal

Knaves (Cadet), 2021 C-print mounted on aluminium, powder coated steel, welded and powder coated aluminium 85 x 60 x 5 cm | 33 3/8 x 23 1/2 x 2 in. Knaves (Night Jogging), 2021 C-print mounted on aluminium, powder coated steel, welded and powder coated aluminium 85 x 60 x 5 cm | 33 3/8 x 23 1/2 x 2 in. Tackle and Bait (Knaves), 2021 C-prints mounted on aluminium, laser cut powder coated steel, welded and powder coated aluminium, rivets, toggle fixings 85 x 60 x 5 cm | 33 3/8 x 23 1/2 x 2 in.