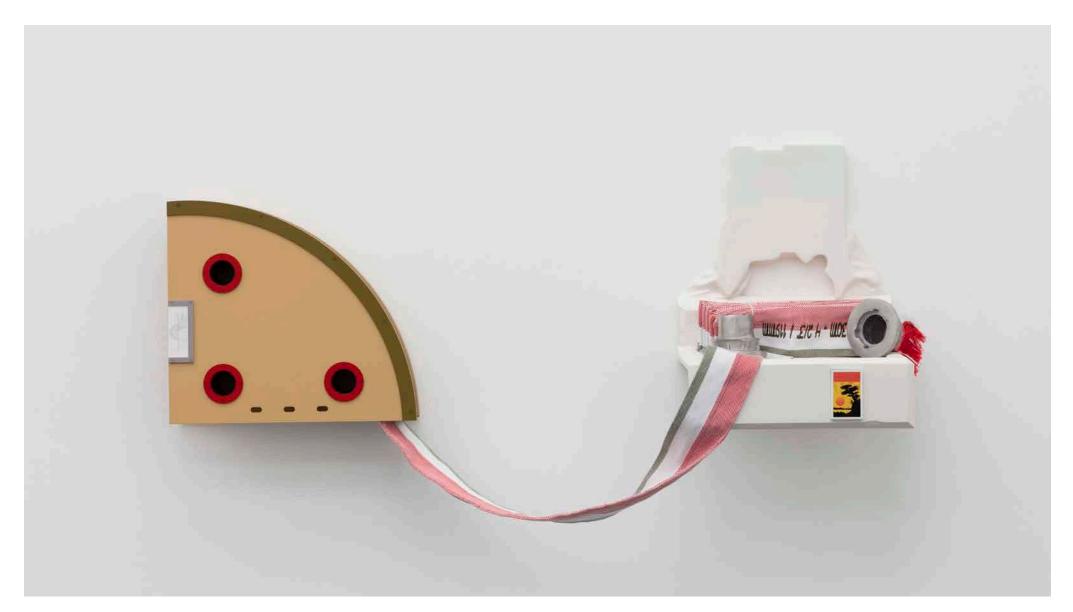

Magali Reus

Installation view Mustard, 2016 Stedelijk Museum Amsterdam

## Arbroath Smokie, 2016

Fibreglass and cast polyester resin, pigments, lead shot, powder coated steel tubing, and laser cut steel, blackened socket bolts, washers and nuts, burnt and engraved wood, powder coated aluminium and brass, stapled, debossed, laser engraved dyed leathers and suedes, quilted outdoor fabrics, zipper, PVC, C-type print, shoe lace, eye bolt  $124 \times 235 \times 134$  cm | 48 3/4 x 92 1/2 x 52 3/4 in.

## Yucca, 2016

Sprayed plywood, blackened socket bolts, fibreglass, cast polyester resin, pigments, air brushed laser cut steel, air brushed cast polyester resin, rubber coated terry clips, laser cut and powder coated steel, plastic mesh, stainless screws and nuts  $110 \times 53.5 \times 9.2$  cm | 43 1/4 x 21 x 3 1/2 in.

Sycamore, 2016 Sprayed plywood, blackened socket bolts, fibreglass, cast polyester resin, pigments, charcoal powder, air brushed laser cut steel, laser cut, phosphated and powder coated steel and aluminium, textured foil, polyester rope 150 x 110 x 9.2 cm | 59 x 43 1/4 x 3 1/2 in.