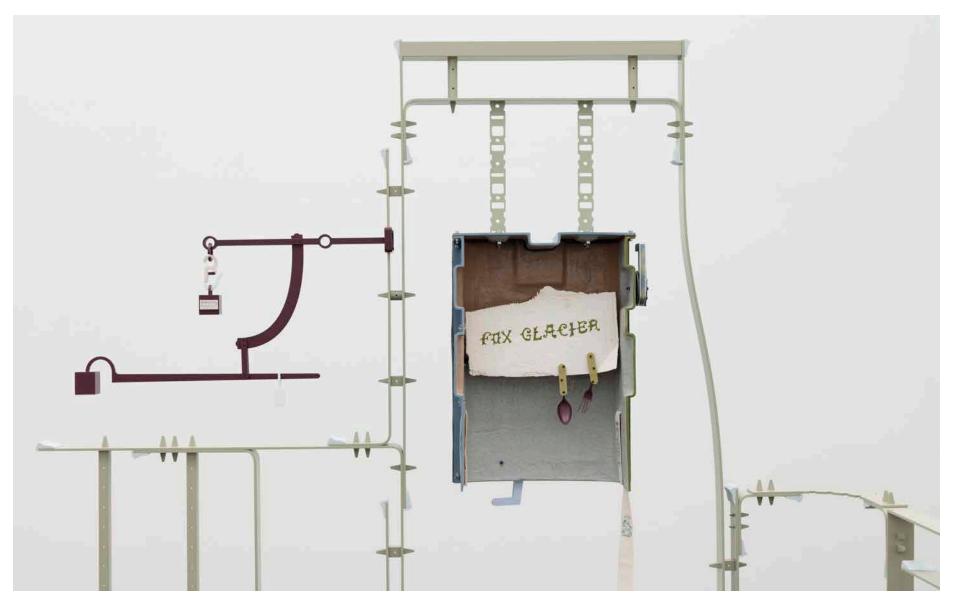

www.nunocenteno.com

Installation view, Pale Planets, 2021, Galeria Nuno Centeno, Porto, Portugal

Installation view, Pale Planets, 2021, Galeria Nuno Centeno, Porto, Portugal

Knaves (Cadet), 2021 C-print mounted on aluminium, powder coated steel, welded and powder coated aluminium 85 x 60 x 5 cm | 33 3/8 x 23 1/2 x 2 in. Knaves (Night Jogging), 2021 C-print mounted on aluminium, powder coated steel, welded and powder coated aluminium 85 x 60 x 5 cm | 33 3/8 x 23 1/2 x 2 in. Tackle and Bait (Knaves), 2021 C-prints mounted on aluminium, laser cut powder coated steel, welded and powder coated aluminium, rivets, toggle fixings 85 x 60 x 5 cm | 33 3/8 x 23 1/2 x 2 in.