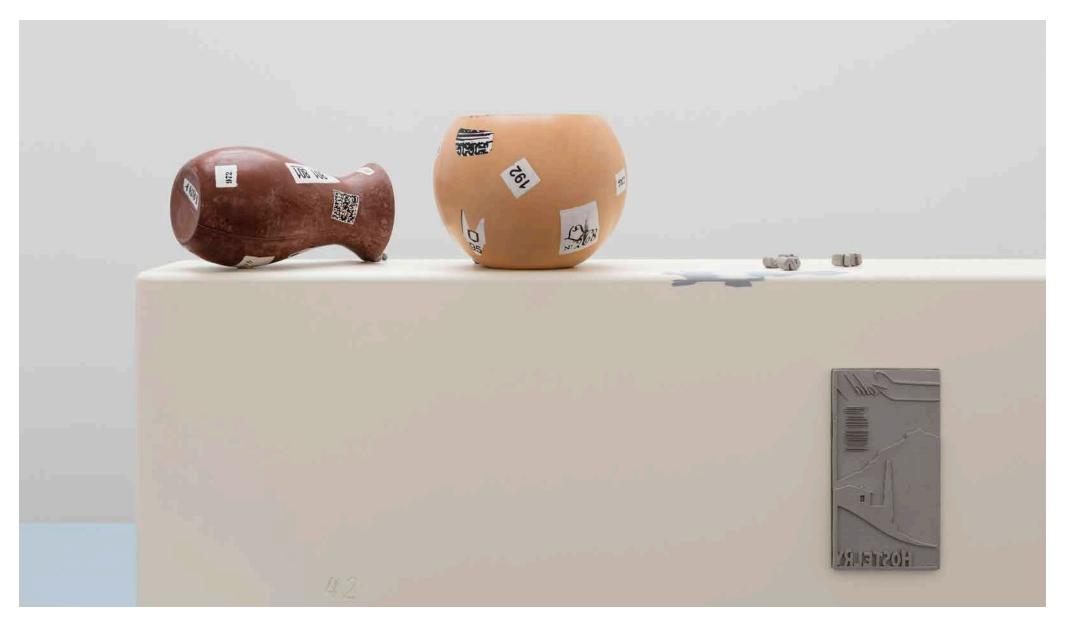

Magali Reus

Installation view Mustard, 2016 Stedelijk Museum Amsterdam

## Arbroath Smokie, 2016

Fibreglass and cast polyester resin, pigments, lead shot, powder coated steel tubing, and laser cut steel, blackened socket bolts, washers and nuts, burnt and engraved wood, powder coated aluminium and brass, stapled, debossed, laser engraved dyed leathers and suedes, quilted outdoor fabrics, zipper, PVC, C-type print, shoe lace, eye bolt  $124 \times 235 \times 134$  cm | 48 3/4 x 92 1/2 x 52 3/4 in.

## Yucca, 2016

Sprayed plywood, blackened socket bolts, fibreglass, cast polyester resin, pigments, air brushed laser cut steel, air brushed cast polyester resin, rubber coated terry clips, laser cut and powder coated steel, plastic mesh, stainless screws and nuts  $110 \times 53.5 \times 9.2$  cm | 43 1/4 x 21 x 3 1/2 in.

Sycamore, 2016 Sprayed plywood, blackened socket bolts, fibreglass, cast polyester resin, pigments, charcoal powder, air brushed laser cut steel, laser cut, phosphated and powder coated steel and aluminium, textured foil, polyester rope 150 x 110 x 9.2 cm | 59 x 43 1/4 x 3 1/2 in.