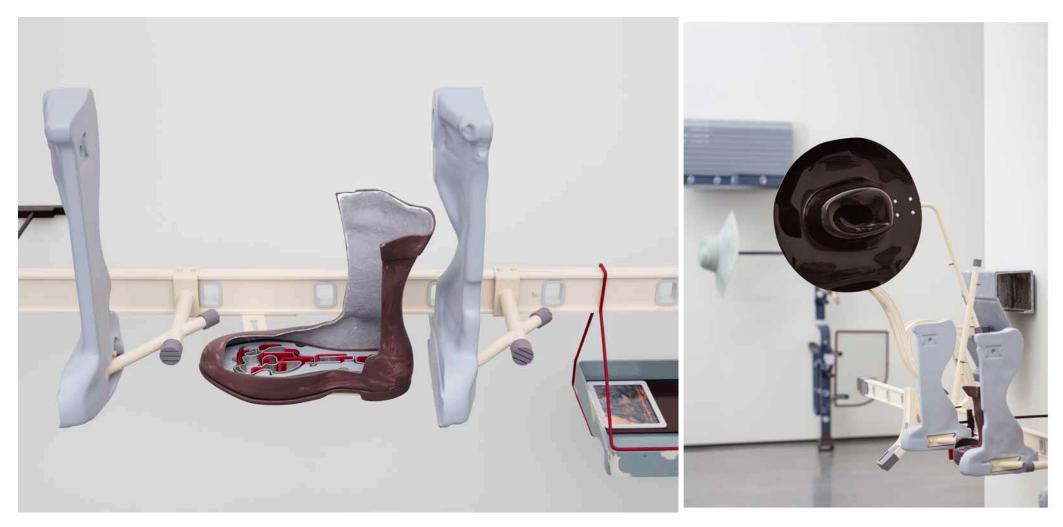

www.nunocenteno.com

Installation view, Pale Planets, 2021, Galeria Nuno Centeno, Porto, Portugal

Installation view, Pale Planets, 2021, Galeria Nuno Centeno, Porto, Portugal

Knaves (Cadet), 2021 C-print mounted on aluminium, powder coated steel, welded and powder coated aluminium 85 x 60 x 5 cm | 33 3/8 x 23 1/2 x 2 in. Knaves (Night Jogging), 2021 C-print mounted on aluminium, powder coated steel, welded and powder coated aluminium 85 x 60 x 5 cm | 33 3/8 x 23 1/2 x 2 in. Tackle and Bait (Knaves), 2021 C-prints mounted on aluminium, laser cut powder coated steel, welded and powder coated aluminium, rivets, toggle fixings 85 x 60 x 5 cm | 33 3/8 x 23 1/2 x 2 in.

Knaves (Palefoot Parachutes), 2021 C-print mounted on aluminium, powder coated steel, welded and powder coated aluminium 60 x 85 x 5 cm | 23 1/2 x 33 3/8 x 2 in. Duke (Knaves), 2021 C-prints mounted on aluminium, laser cut powder coated steel, welded and powder coated aluminium, rivets, toggle fixings 60 x 85 x 5 cm | 23 1/2 x 33 3/8 x 2 in.