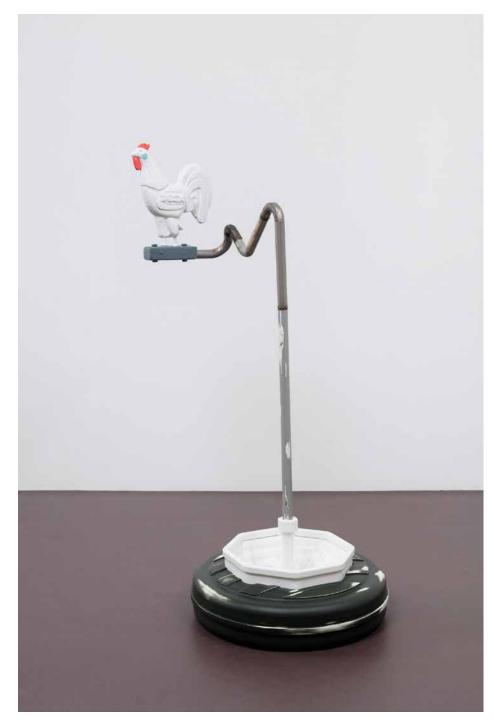

Settings (Antennae), 2019 Powder coated and airbrushed steel, CNC'daluminium, sprayed UV printed resin, aluminium hex pole, hex bolts, sprayed UV printed resin, acrylic grub screws. 71 x 71 x 5 cm | 27 7/8 x 27 7/8 x 2 in.

Installation view Moment.Monument, 2021 Kunst Museum Winterthur Switzerland

Settings (City Pollen), 2019 Powder coated and airbrushed steel, aluminium, sprayed UV printed resin, acrylic, grub screws 71 x 71 x 5 cm | 27 7/8 x 27 7/8 x 2 in.

Settings (Fire Flies), 2019 Powder coated and airbrushed steel, aluminum, sprayed UV printed resin, acrylic, grub screws 71 x 71 x 5,5 cm | 28 x 28 x 2 1/8 in.

Installation view The Hepworth Prize for Sculpture, 2018 The Hepworth Wakefield