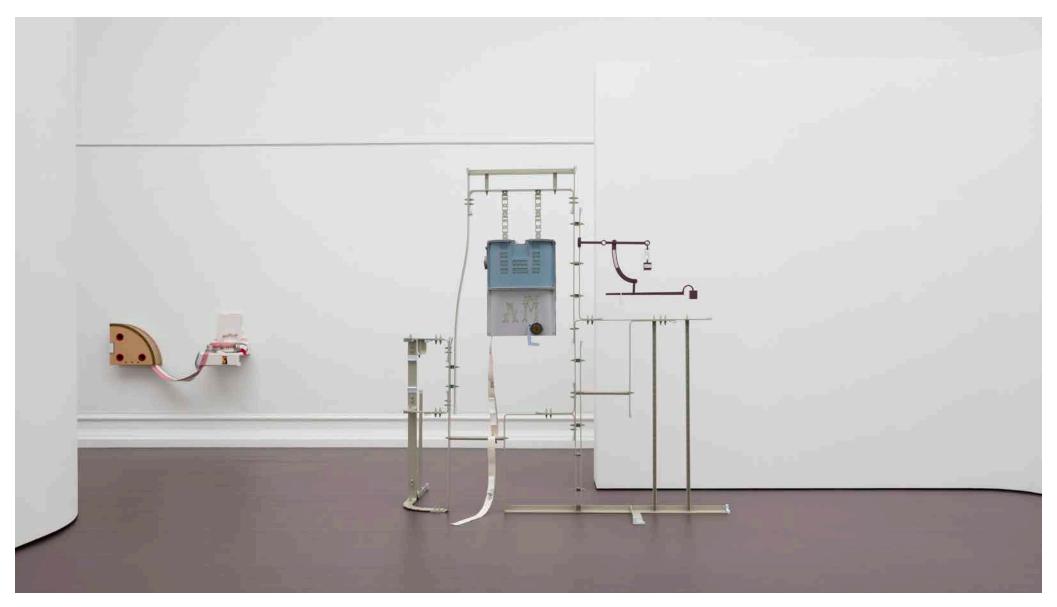

Sentinel (Vapor Trail), 2018 Sprayed fiberglass and polyester resin, pigments, air brushed aluminium, embroidered custom weave viscose, polyester and cotton, sand cast bronze, laser engraved leather, cotton twine, powder coated aluminium and steel, dome nuts 250 x 261 x 44.5 cm | 98 3/8 x 102 3/4 x 17 1/2in.

Sentinel (Vesuvio), 2017 Sprayed fiberglass and polyester resin, air brushed aluminium, embroidered custom weave viscose, polyester and cotton, sand cast aluminium, laser engraved leather, cotton twine, powder coated steel and aluminium, rubber, engraved aluminium 145 x 145 x 35 cm | 57 x 57 x 13 3/4 in.

www.nunocenteno.com

Sentinel (Latchtail), 2017 (detail) Sprayed fiberglass and polyester resin, air brushed aluminium, embroidered custom weave viscose, polyester and cotton, sand cast iron, laser engraved leather, cotton twine, powder coated steel and aluminium, leather cord, magnets 165 x 125 x 25 cm | 65 x 49 1/8 x 9 3/4 in.