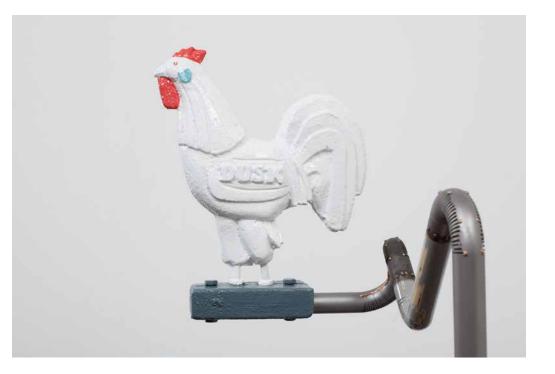

Settings (Antennae), 2019 Powder coated and airbrushed steel, CNC'daluminium, sprayed UV printed resin, aluminium hex pole, hex bolts, sprayed UV printed resin, acrylic grub screws. 71 x 71 x 5 cm | 27 7/8 x 27 7/8 x 2 in.

Installation view Moment.Monument, 2021 Kunst Museum Winterthur Switzerland

Settings (City Pollen), 2019 Powder coated and airbrushed steel, aluminium, sprayed UV printed resin, acrylic, grub screws 71 x 71 x 5 cm | 27 7/8 x 27 7/8 x 2 in.

Settings (Fire Flies), 2019 Powder coated and airbrushed steel, aluminum, sprayed UV printed resin, acrylic, grub screws 71 x 71 x 5,5 cm | 28 x 28 x 2 1/8 in.

Installation view The Hepworth Prize for Sculpture, 2018 The Hepworth Wakefield