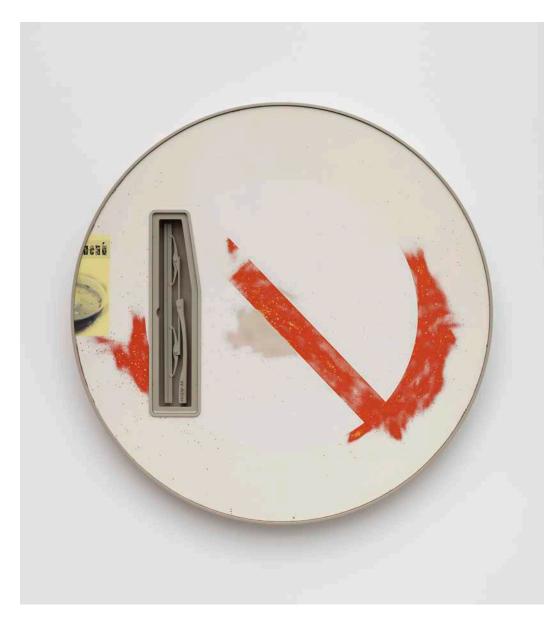

www.nunocenteno.com

Installation view, Pale Planets, 2021, Galeria Nuno Centeno, Porto, Portugal

Installation view, Pale Planets, 2021, Galeria Nuno Centeno, Porto, Portugal

Knaves (Cadet), 2021 C-print mounted on aluminium, powder coated steel, welded and powder coated aluminium 85 x 60 x 5 cm | 33 3/8 x 23 1/2 x 2 in. Knaves (Night Jogging), 2021 C-print mounted on aluminium, powder coated steel, welded and powder coated aluminium 85 x 60 x 5 cm | 33 3/8 x 23 1/2 x 2 in. Tackle and Bait (Knaves), 2021 C-prints mounted on aluminium, laser cut powder coated steel, welded and powder coated aluminium, rivets, toggle fixings 85 x 60 x 5 cm | 33 3/8 x 23 1/2 x 2 in.