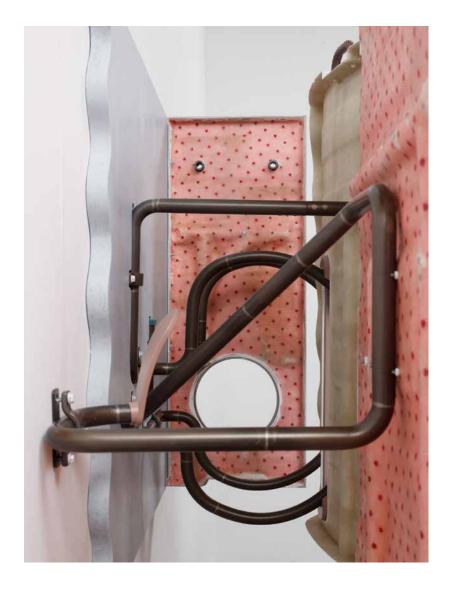

Apricots, 2020 Sand cast and hand painted aluminium, CNC'd and sprayed model board, powder coated, sand blasted, blackened, rusted and copper welded stainless steel and mild steel, nuts and bolts 143 x 60 x 76 x cm | 56 3/8 x 23 1/2 x 29 7/8 in.

Hammock, 2020 Sand cast and hand painted aluminium, CNC'd and sprayed model board, powder coated, phosphated, sand blasted, blackened and copper welded stainless steel and mild steel, nuts and bolts 128 x 82 x 61 cm | 50 3/8 x 32 1/4 x 24 in.

Grain of Wind, 2020 Sand cast and hand painted aluminium, CNC'd and sprayed model board, powder coated, sand blasted, blackened, rusted and copper welded stainless steel and mild steel, nuts and bolts 189.3 x 59.9 x 72.6 cm | 74 1/2 x 23 1/2 x 28 1/2 in.