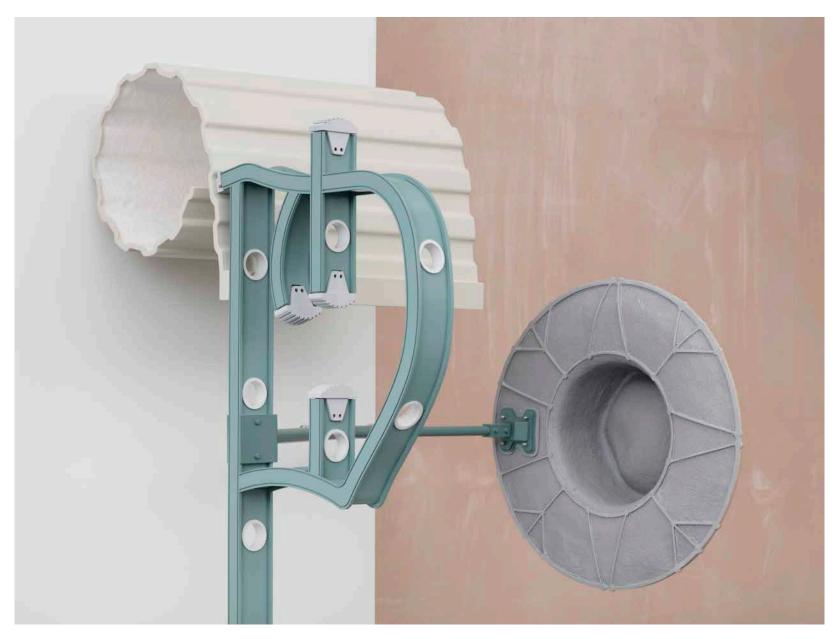

Apricots, 2020 Sand cast and hand painted aluminium, CNC'd and sprayed model board, powder coated, sand blasted, blackened, rusted and copper welded stainless steel and mild steel, nuts and bolts 143 x 60 x 76 x cm | 56 3/8 x 23 1/2 x 29 7/8 in.

Hammock, 2020 Sand cast and hand painted aluminium, CNC'd and sprayed model board, powder coated, phosphated, sand blasted, blackened and copper welded stainless steel and mild steel, nuts and bolts 128 x 82 x 61 cm | 50 3/8 x 32 1/4 x 24 in.

Grain of Wind, 2020 Sand cast and hand painted aluminium, CNC'd and sprayed model board, powder coated, sand blasted, blackened, rusted and copper welded stainless steel and mild steel, nuts and bolts 189.3 x 59.9 x 72.6 cm | 74 1/2 x 23 1/2 x 28 1/2 in.