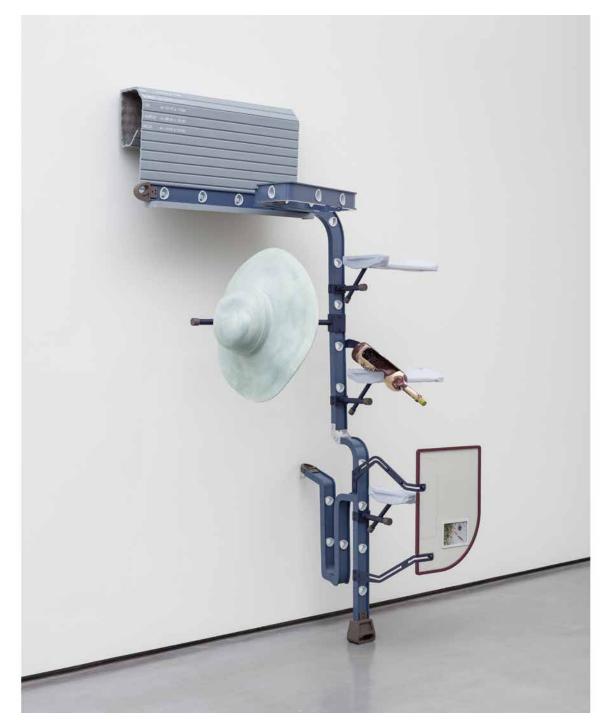

Apricots, 2020 Sand cast and hand painted aluminium, CNC'd and sprayed model board, powder coated, sand blasted, blackened, rusted and copper welded stainless steel and mild steel, nuts and bolts 143 x 60 x 76 x cm | 56 3/8 x 23 1/2 x 29 7/8 in.

Hammock, 2020 Sand cast and hand painted aluminium, CNC'd and sprayed model board, powder coated, phosphated, sand blasted, blackened and copper welded stainless steel and mild steel, nuts and bolts 128 x 82 x 61 cm | 50 3/8 x 32 1/4 x 24 in.

Grain of Wind, 2020 Sand cast and hand painted aluminium, CNC'd and sprayed model board, powder coated, sand blasted, blackened, rusted and copper welded stainless steel and mild steel, nuts and bolts 189.3 x 59.9 x 72.6 cm | 74 1/2 x 23 1/2 x 28 1/2 in.