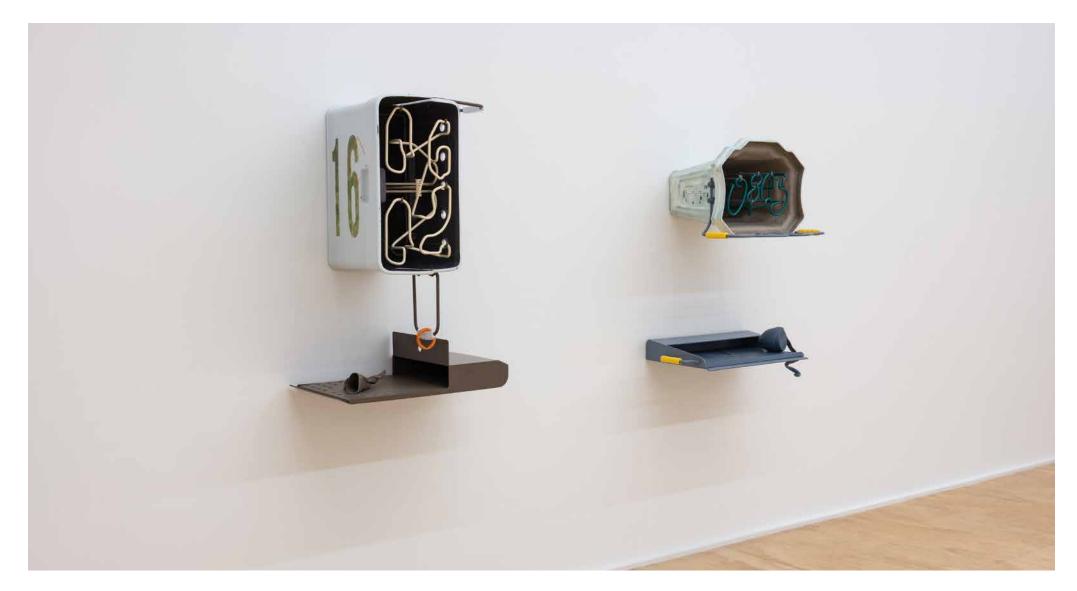

Installation view Moment.Monument, 2021 Kunst Museum Winterthur Switzerland

Empty Every Night (04:19 Balloons), 2019 Fibreglass, polyester resin, pigments, powder coated steel rod and aluminum, sprayed UV printed resin, sprayed plywood, C-type print, acrylic, transfers; 2 parts 108 x 59 x 50 cm | 42 1/2 x 23 1/4 x 19 5/8 in.

Installation view Moment.Monument, 2021 Kunst Museum Winterthur Switzerland

Settings (City Pollen), 2019 Powder coated and airbrushed steel, aluminium, sprayed UV printed resin, acrylic, grub screws 71 x 71 x 5 cm | 27 7/8 x 27 7/8 x 2 in.